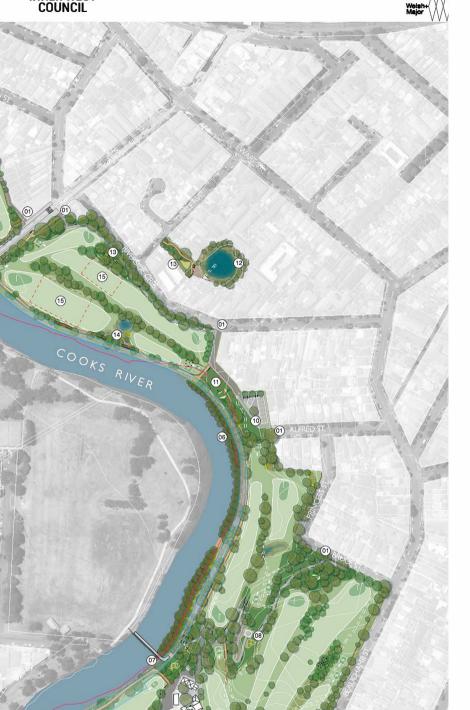

01

06

00000

15

61

14

01 Upgraded entry with waylinding signage.

KEV FEATURES

- 02 Improved car parking areas to support an increase in the number and range of users Clubhouse maintained as a community meeting and event space with improved accessibility. 03

  - (04) Modified 9-hole golf course incorporating par 3 and 4 holes for more varied play. New safety measures (screens and planting) to allow safe use of the pathways
  - (05) New parkland with play structures, park furniture and water access point.

  - (05) Enhanced Cooks River foreshore with pathways and re-naturalised banks.
  - 07 Pathway with improved legibility and interface with footbridge.
  - 'Hill Top Walk' shared path and recreation park with play structures, park furniture, amenities and lookout / community space. (08)
  - 09 Enhanced riparian corridors.
  - Community group facilities including nursery, bushcare site shed, educational and workshop areas. 10
  - (1) New parkland and play structures provisional community event space.

  - Revegetated waterhole incorporating bird viewing deck and water sensitive urban design strategies. 12
  - (13) Upgraded playground / park
  - Constructed wetland incorporating water sensitive urban design strategies, habitat, educational and recreation space. (14)
  - (15) Part- time multi-use sportsfield location.
  - Wardell Road bridge reconstructed to provide an underpass for safe, continuous travel and ecological connectivity. (15)
  - (17) New parkland with play structures, park furniture and training equipment.
  - 0 20 F0 60 100m SCALE: 1:3500 Õ
  - LEGEND 1951 Easement New Parkland