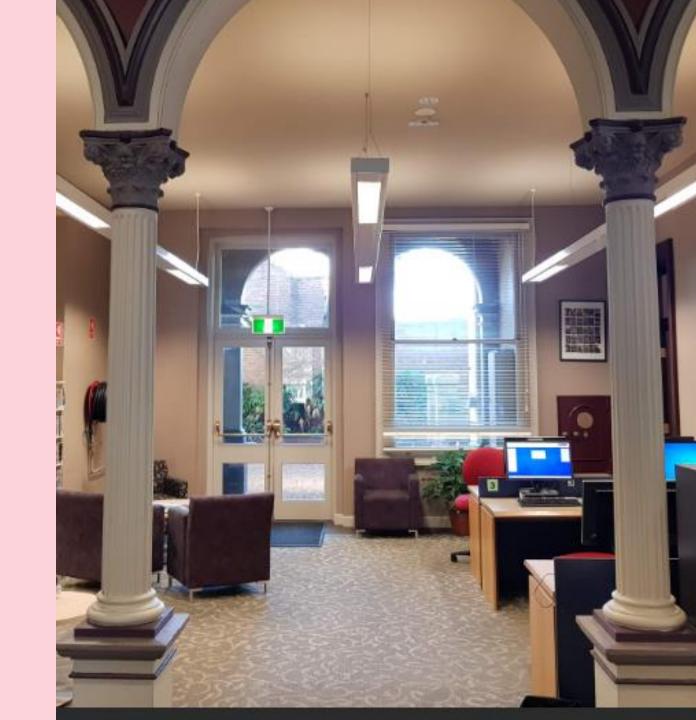

Balmain Library & Meeting Rooms Refurbishment

Caroline McLeod Senior Manager, Libraries & Community Venues

Balmain Library & Meeting Rooms Refurbishment

- Changing use
- Flexible
- Technology
- Access

# 

Balmain Library & Meeting Rooms Refurbishment

- Repairs
- Water damage
- Painting
- Drainage