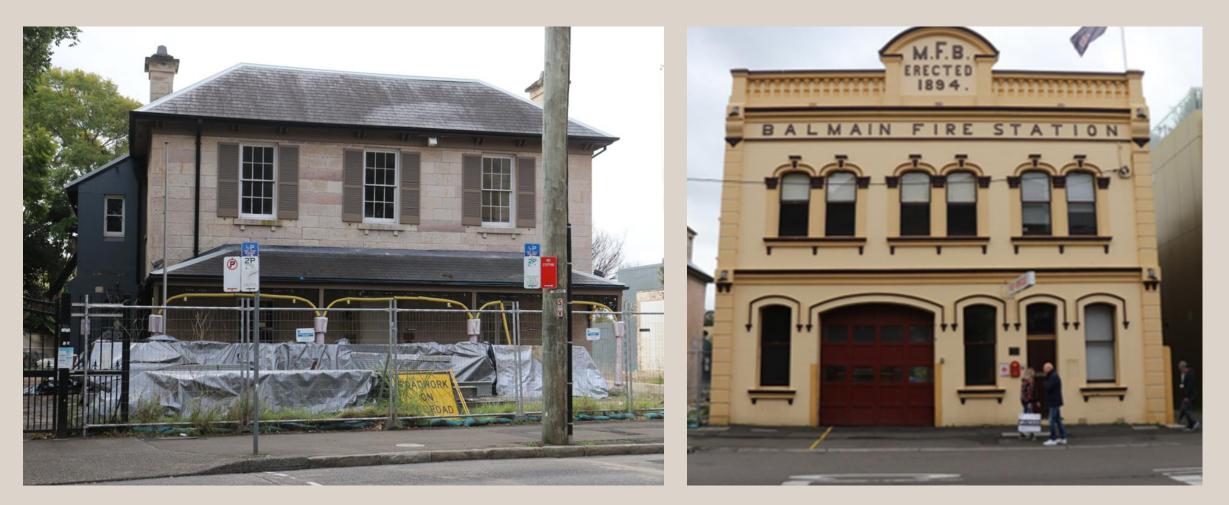

el – Principal Designer Public Domain





# **Darling Street aerial view**

Birchgrove

Little Arthur St

Arthur St

CREW COL

La saveur French

Arthur St

Tipo 00 Balmain

00

-Darling St

S.

cques

Implement PTY Ltd.

Rowntree St

Foodstores

Contraction of the

Farm Kitchen

ва

The Cottage

Petloroomer

Fernando Hideki tatto 6.64 Amy Tong Photography

**Balmain Town Hall** 

Gracie Balmain Brazilian Jiu Jitsu

Balmain Library

Fire and Rescue NOW Balmain Fire Station

Balmain Police Station

Tora Sum

istralia Post Dasi

Jacqui Sleep

19 25

Contessa Balma

Darling

orth

E & Co. Nails

orth

Darling St

Pomodoro Balmain

Dar

"g St

Comme

#### **Council owned assets**



1-5





# Heritage Buildings with contemporary residential / business

# Balmain Care for Kids & Fire Station



### 

391 & 393 Darling Street

## **Retail stores**



### 

# Balmain PCYC



### INDER WEST

# Balmain Town Hall (IWC)



# Glasshouse & covered public seating (IWC)







#### Amenities block and Balmain - Rozelle Occasional Care (IWC)



### 

## Council Depot (IWC)



### INDER WEST

#### Balmain Courthouse, Post Office & Police Station



ST 

# Balmain Telstra Exchange & Plaza





# Elements that enhance precincts include:

- Paving
- Kerb adjustments
- Underground powerlines
- Tree and shrub planting
- Furniture and Lighting

# 



# Elements that enhance precincts include:

- Art treatments
- Wayfinding signage





| ↑