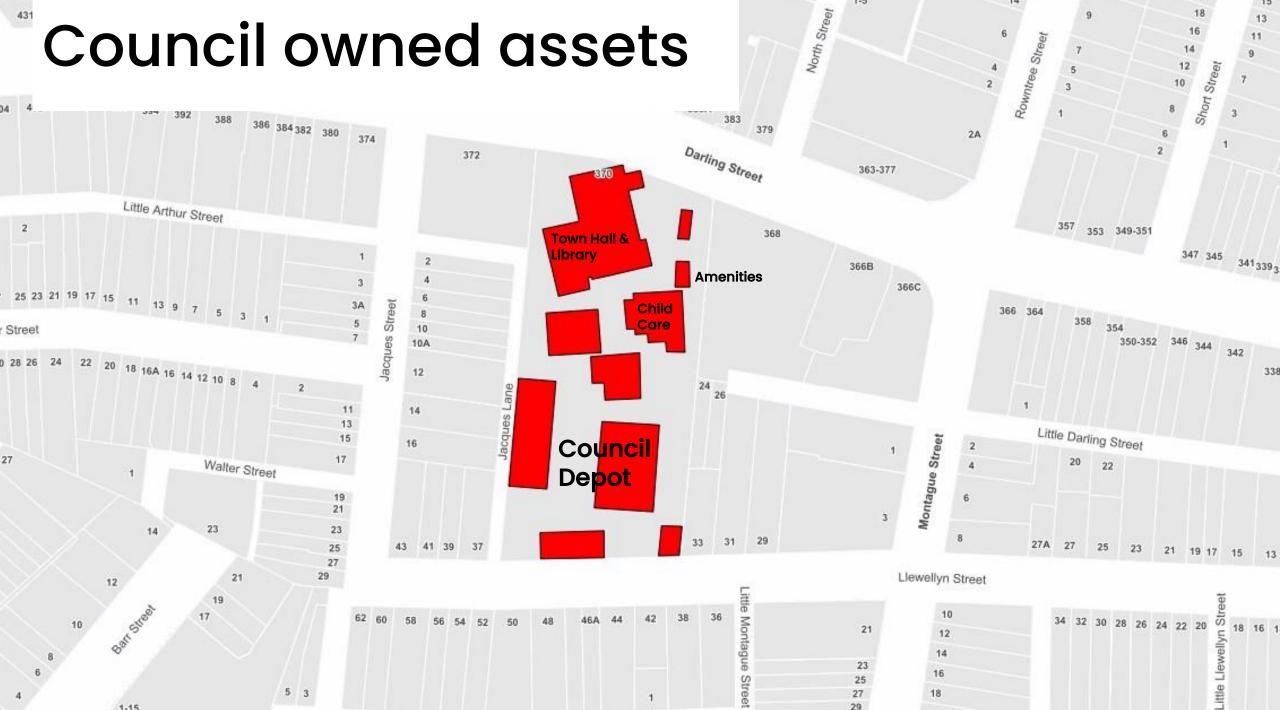

#### **Council owned assets**

1-5

# Heritage Buildings with contemporary residential / business

# Balmain Care for Kids & Fire Station

### 

391 & 393 Darling Street

## **Retail stores**

# Balmain PCYC

# Balmain Town Hall (IWC)

# Glasshouse & covered public seating (IWC)

#### Amenities block and Balmain - Rozelle Occasional Care (IWC)

## Council Depot (IWC)

#### Balmain Courthouse, Post Office & Police Station

ST 

# Balmain Telstra Exchange & Plaza