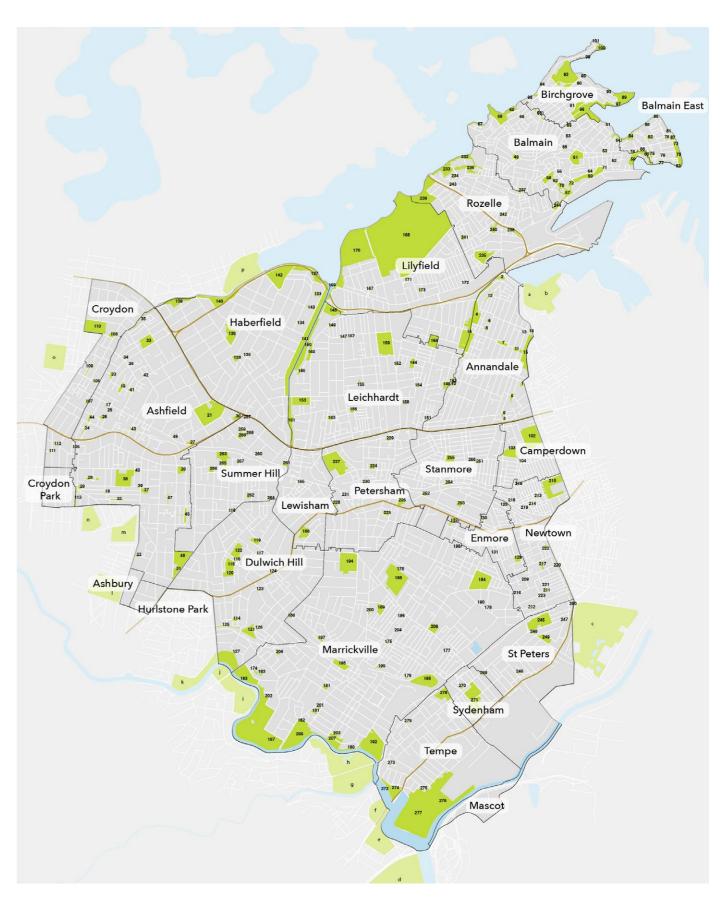

# **APPENDIX 3 PARKS IN THE INNER WEST COUNCIL AREA AND NEIGHBOURING AREAS**

This appendix provides a list and map of all public open space as current at 2018, at the time of publishing the original report.