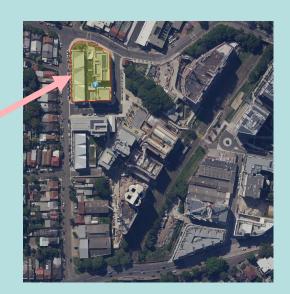

The areas in green have been removed from the heritage listing other than Lot 87, SP 94961 – the former amenities building at 16 Flour Mill Way, Summer Hill.