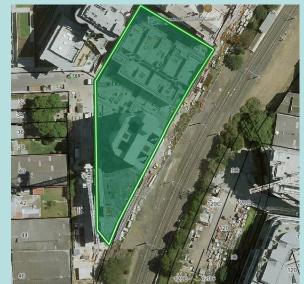

## **Council Response post 9 June 2020**

- Council staff now have access to the strata/stratum plans
- These have been reviewed against the heritage plans
- Updated information has enabled SP 98375 and most of SP 94961 to be removed from the listing

The areas in green have been removed from the heritage listing other than Lot 87, SP 94961 – the former amenities building at 16 Flour Mill Way, Summer Hill.