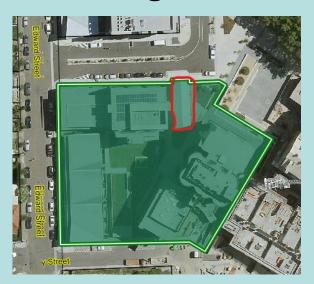

## **Council Response post 9 June 2020**

- Council staff now have access to the strata/stratum plans
- These have been reviewed against the heritage plans
- Updated information has enabled SP 98375 and most of SP 94961 to be removed from the listing

The areas in green have been removed from the heritage listing other than Lot 87, SP 94961 – the former amenities building at 16 Flour Mill Way, Summer Hill.