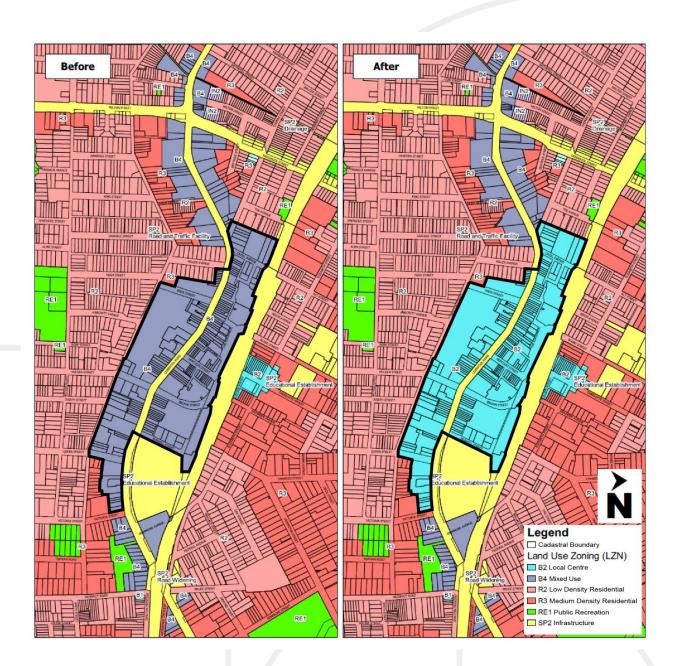

### What is changing?

It is proposed to rezone the central portion of Ashfield Town Centre **from B4 – Mixed Use to B2 – Local Centre** as recommended by the draft *Employment and Retail Lands Study.* **Figure 1** provides a map identifying land proposed to be rezoned.

# INDER WEST

**Figure 1:** Map identifying land within the Ashfield Town Centre proposed to be rezoned from B4 - Mixed Use to B2 - Local Centre (No changes proposed to floor space ratio or building height controls)