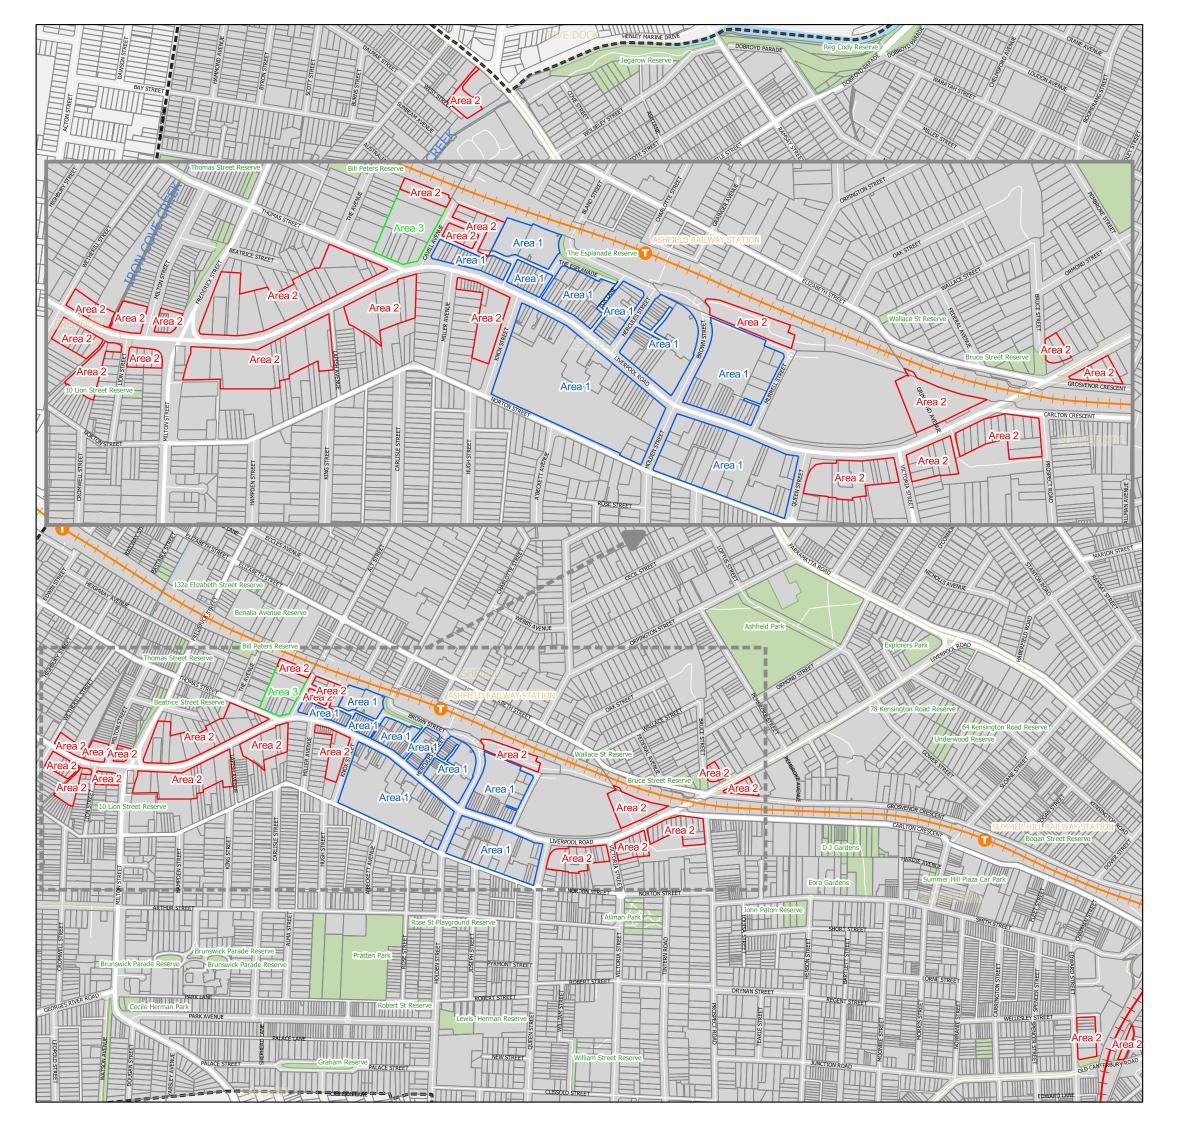

## **Height Of Buildings Ashfield Proposed Areas**

## Legend

Light Rail Station

Sydney Train Station

Light Rail Line

Sydney Trains

Area 1

Area 2 (Proposed) Area 3 (Proposed)

Suburbs

Local Government Area

Parks

Waterways

Inner West Council

All Other Councils

250 500 m

Date of Issue: 17/12/2019 Scale: 1:9000

Projection: Map Grid Of Australia Datum: GDA 94 / Zone 56 Map Plan Prepared By: GIS Strategic Planning