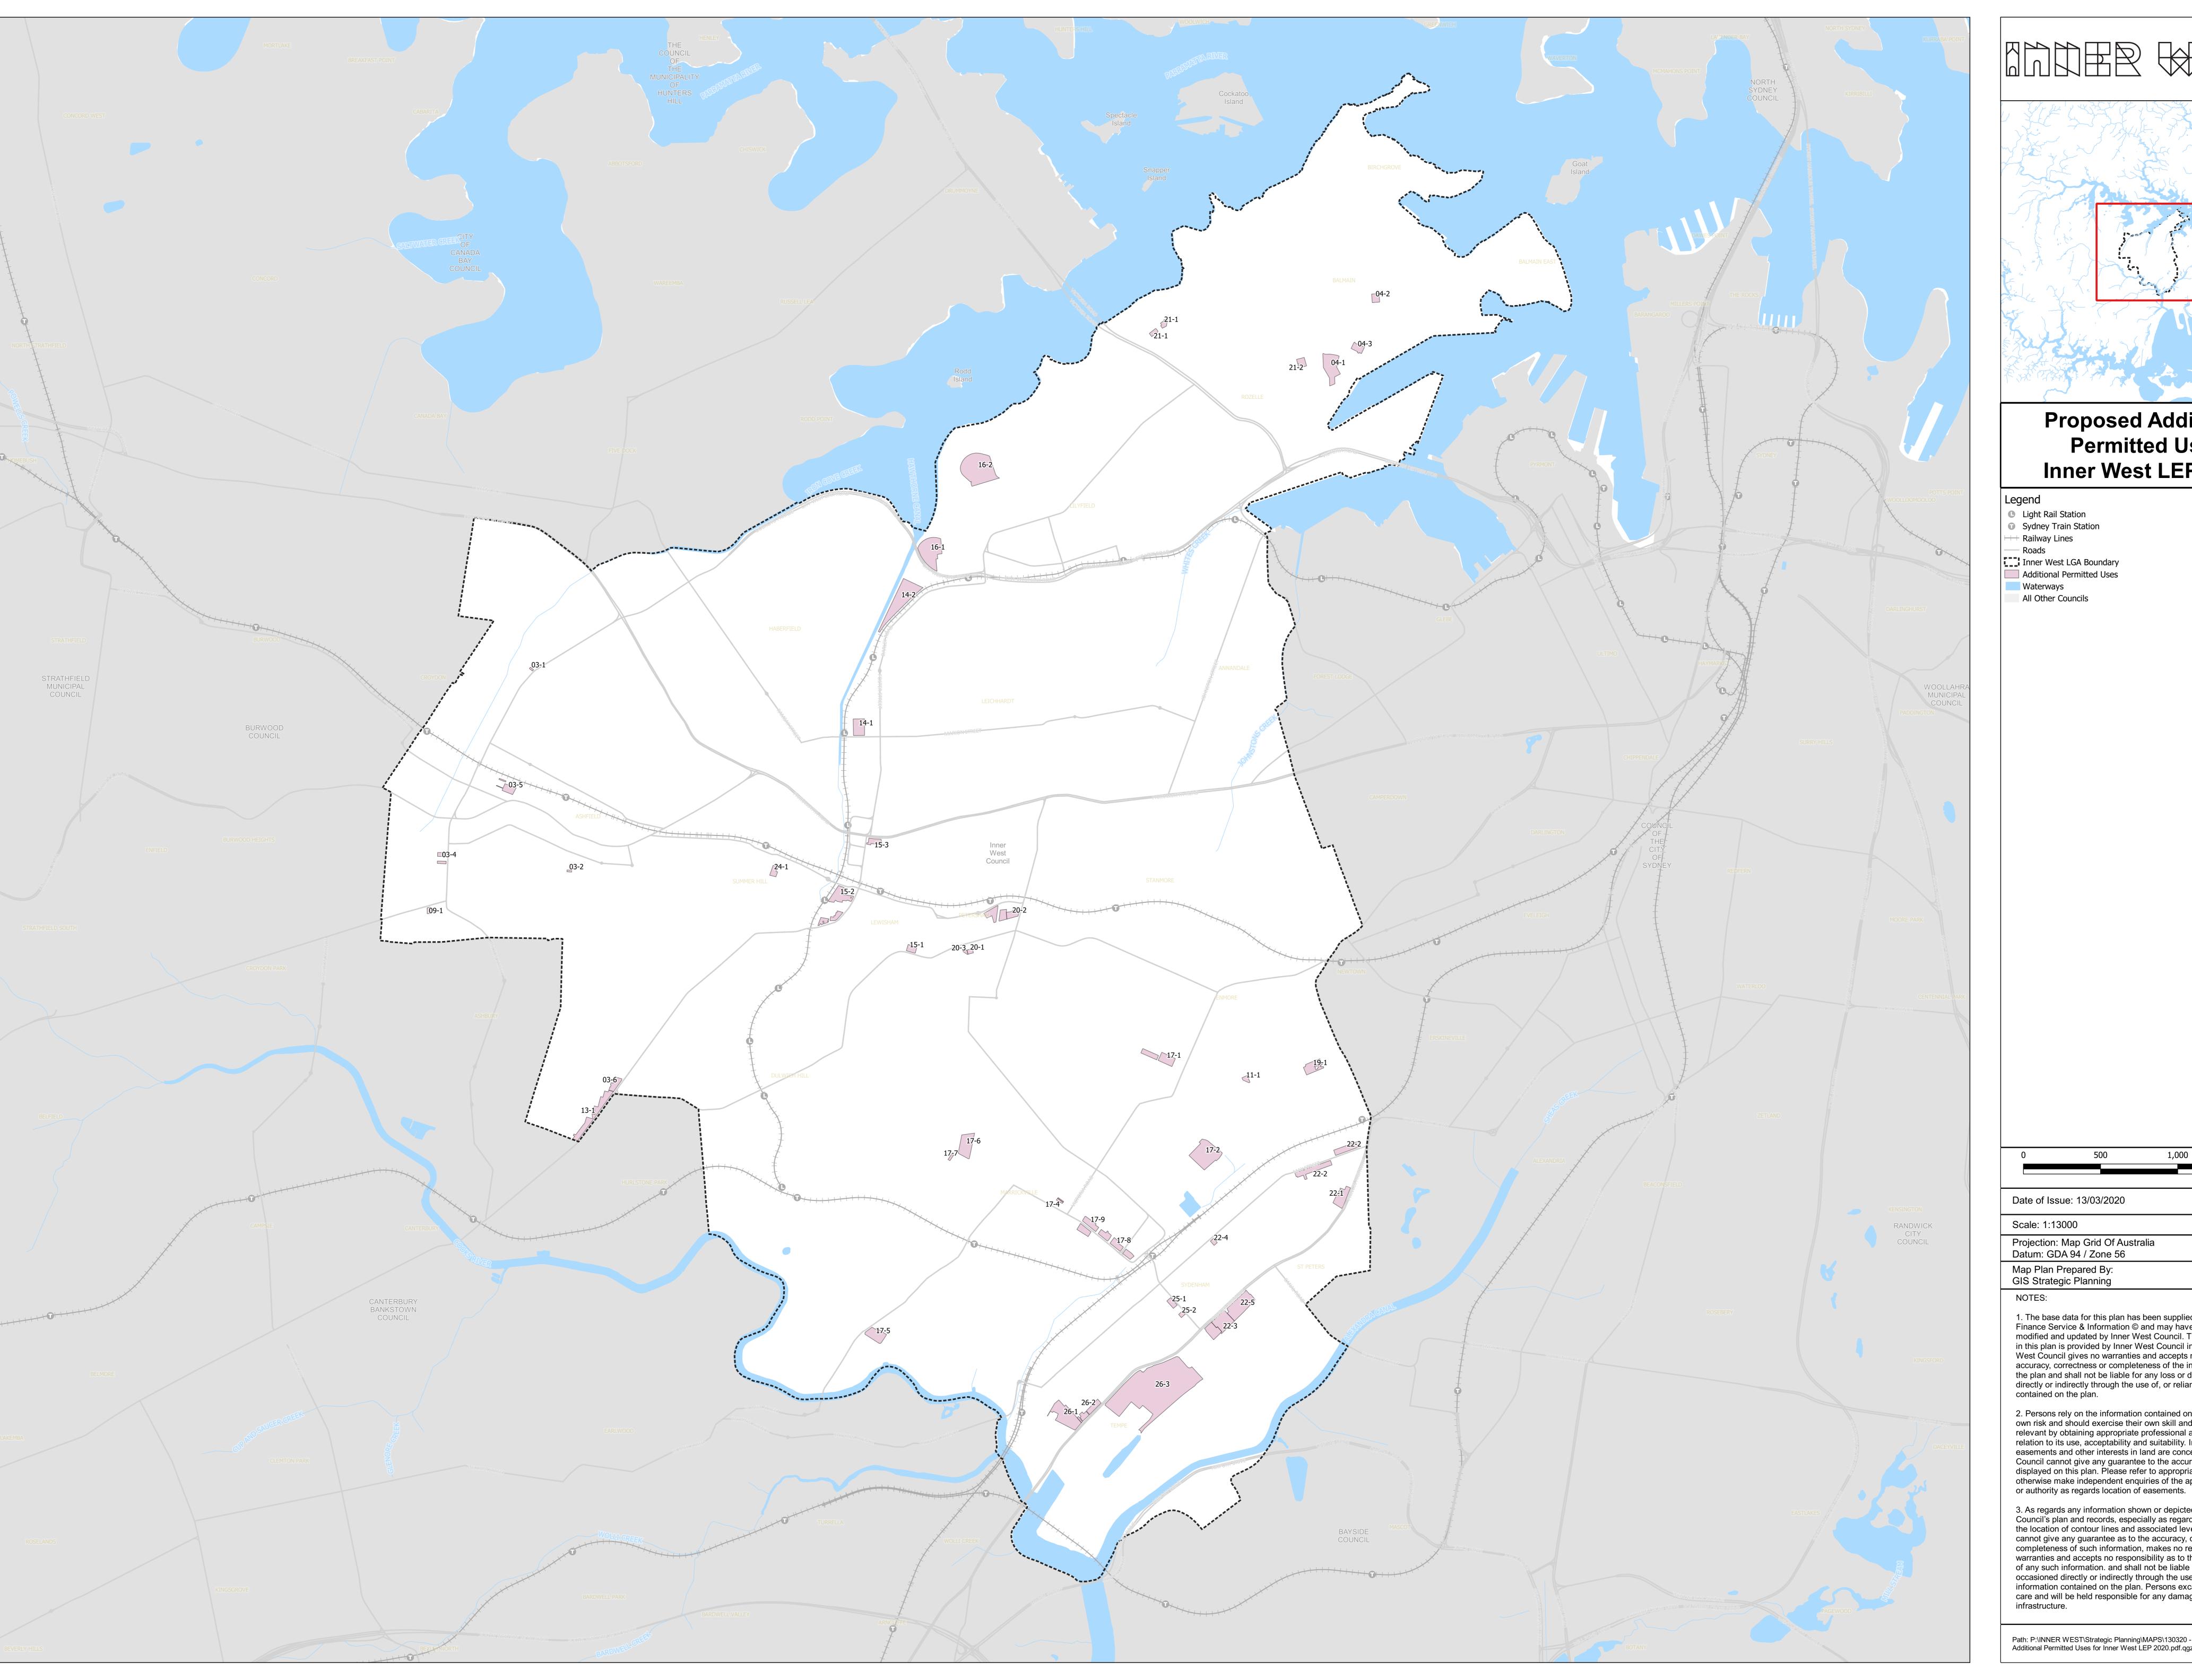

## **Proposed Additional** Permitted Uses **Inner West LEP 2020**

Projection: Map Grid Of Australia

Datum: GDA 94 / Zone 56

1. The base data for this plan has been supplied by NSW Dept. Of Finance Service & Information © and may have been subsequently modified and updated by Inner West Council. The information contained in this plan is provided by Inner West Council in good faith, but Inner West Council gives no warranties and accepts no responsibility as to the accuracy, correctness or completeness of the information contained in the plan and shall not be liable for any loss or damage occasioned directly or indirectly through the use of, or reliance on the information