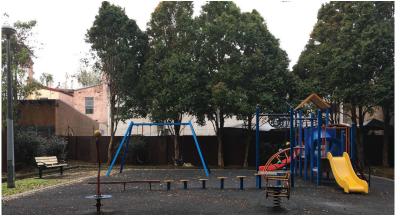

## **Shade Sails Program 2019** Ashfield and Stanmore Wards

**Carrington Street Playground, Summer Hill** 

The proposed sails will provide shade over the ropeplay, rockers and part of the train.

John Paton Reserve, Short St, Summer Hill

The proposed sails will provide shade over the play equipment.

**Brighton Street Park, Petersham** 

The proposed sails will provide shade over the see-saw and multi-play unit.

Matt Hogan Reserve, Camden Street, Newtown