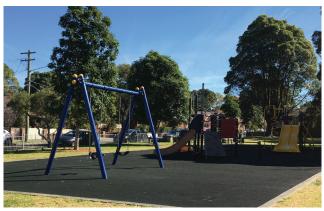

The proposed sails will provide shade over the see-saw, rocker and part of the multi-play unit.

Salmon Playground, Station Street, Newtown

The proposed sails will provide shade over the swings, balancing steps and multi-play unit.