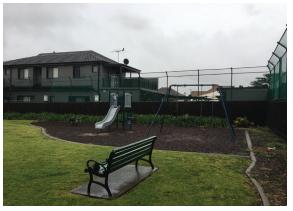

The proposed sails will provide shade over the see-saw, rocker and part of the multi-play unit.

Salmon Playground, Station Street, Newtown

The proposed sails will provide shade over the swings, balancing steps and multi-play unit.