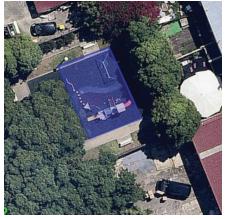

## **Shade Sails Program 2019** Ashfield and Stanmore Wards

**Carrington Street Playground, Summer Hill** 

The proposed sails will provide shade over the ropeplay, rockers and part of the train.

John Paton Reserve, Short St, Summer Hill

The proposed sails will provide shade over the play equipment.

**Brighton Street Park, Petersham** 

The proposed sails will provide shade over the see-saw and multi-play unit.

Matt Hogan Reserve, Camden Street, Newtown