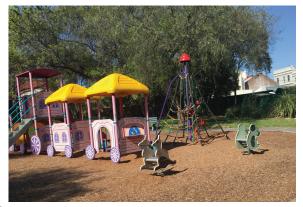

The proposed sails will provide shade over the play equipment.

**Brighton Street Park, Petersham** 

The proposed sails will provide shade over the see-saw and multi-play unit.

Matt Hogan Reserve, Camden Street, Newtown