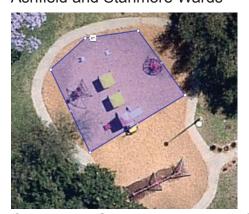

## **Shade Sails Program 2019** Ashfield and Stanmore Wards

**Carrington Street Playground, Summer Hill** 

The proposed sails will provide shade over the ropeplay, rockers and part of the train.

John Paton Reserve, Short St, Summer Hill