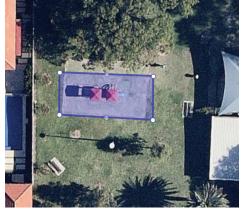

The proposed sails will provide shade over the see-saw, rocker and part of the multi-play unit.

Salmon Playground, Station Street, Newtown

The proposed sails will provide shade over the swings, balancing steps and multi-play unit.