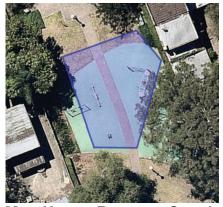

## **Shade Sails Program 2019**

Marrickville Ward

Louisa Lawson Reserve, Roach Road, Marrickville

The proposed sails will provide shade over the slide, rocker and part of the swing

Ness Park, Hollands Avenue, Marrickville

The proposed sails will provide shade over the swings and multi-play unit.

Wicks Park, Victoria Road, Marrickville

The proposed sails will provide shade over the swings, monkey bars and rocker.

Tempe Reserve, Holbeach Ave, Tempe