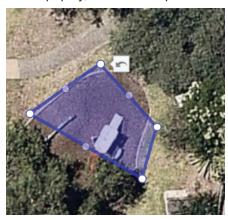

The proposed sails will provide shade over the see-saw, rocker and part of the multi-play unit.

Salmon Playground, Station Street, Newtown

The proposed sails will provide shade over the swings, balancing steps and multi-play unit.