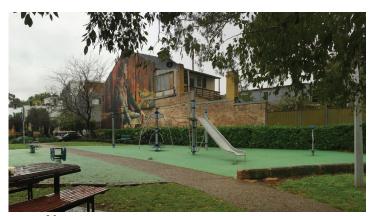

## **Shade Sails Program 2019**

Marrickville Ward

Louisa Lawson Reserve, Roach Road, Marrickville

The proposed sails will provide shade over the slide, rocker and part of the swing

Ness Park, Hollands Avenue, Marrickville

The proposed sails will provide shade over the swings and multi-play unit.

Wicks Park, Victoria Road, Marrickville

The proposed sails will provide shade over the swings, monkey bars and rocker.

Tempe Reserve, Holbeach Ave, Tempe