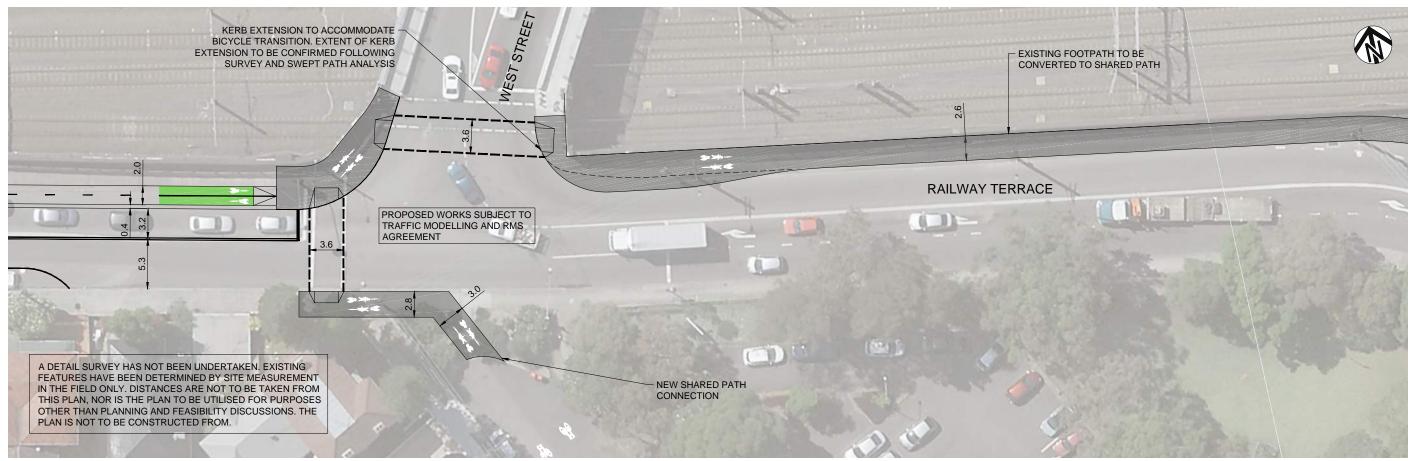

|           |
| SCALES   |       |       |                |                      | REGIONAL ROUTE 7                   | PLAN NO. |           |
|          |       |       |                |                      | REGIONAL ROOTE /                   |          |           |
|          | С     | 04/04 | CONCEPT DESIGN | NP                   | CONCEPT DESIGN PLAN                |          |           |
|          | В     | 03/16 | CONCEPT DESIGN | NP                   | CONCEFT DESIGN FLAN                |          |           |
|          | Α     | 03/16 | CONCEPT DESIGN | NP                   | SHEET 03 OF 23                     | CAD FILE |           |
|          | AMEND | DATE  | DESCRIPTION    | APPROV.              | SHEET US OF ZS                     |          |           |













SURVEYED & DRAFTED

DESIGNED

DATUM

A. H. D.

DATUM

A. H. D.

SCALES

DATUM

A. H. D.

REGIONAL ROUTE 7

C 04/04 CONCEPT DESIGN PLAN

WWW.completeurban.com.au

DATUM

A. H. D.

SCALES

DATUM

A. H. D.

SCALES

DATUM

A. H. D.

SCALES

SCALES

DATUM

A. H. D.

SCALES

SCALES

DATUM

A. H. D.

SCALES

CAD FILE

CAD FILE











CHECKED & APPROVED SURVEYED & DRAF PROVED FOR CONSTRUCTION

SCALE 1:200 (APPROX.)

A1 UNREDUCED

| ABN 64 100 037 812       |  |
|--------------------------|--|
| www.completeurban.com.au |  |
| www.completeurban.com.au |  |

| DATUM<br>A. H. D. |       |       |                |         | MARRICKVILLE COUNCIL | FILE NO. | SHEET NO.<br>011 |
|-------------------|-------|-------|----------------|---------|----------------------|----------|------------------|
| S