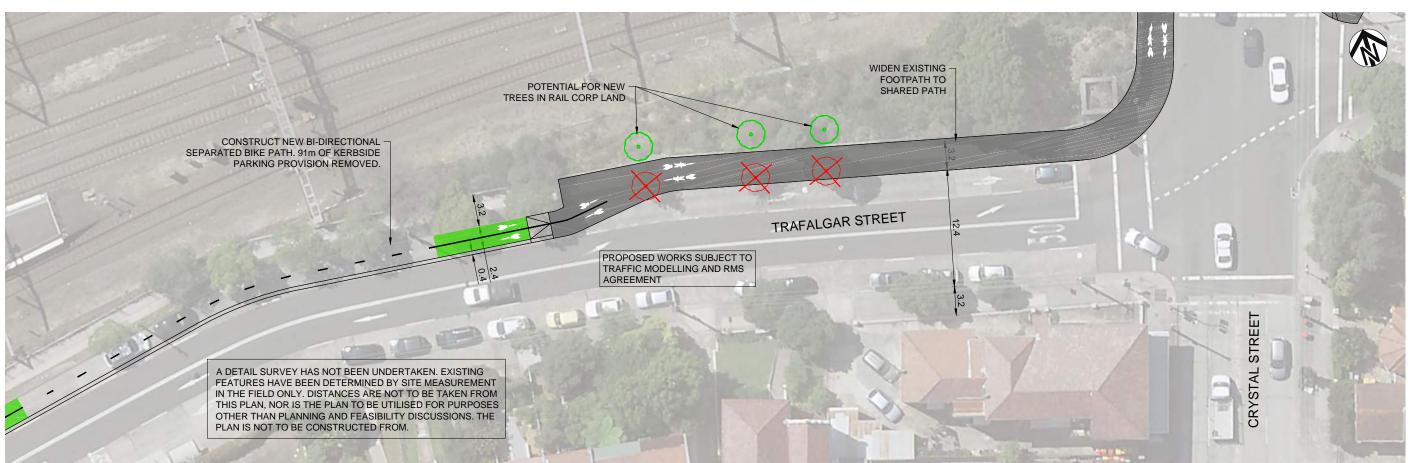

| DATUM    |       |       |                |                      | A A D D LO LO LA LE LA COLLA LO LA | FILE NO. | SHEET NO. |
|----------|-------|-------|----------------|----------------------|------------------------------------|----------|-----------|
| A. H. D. |       |       |                | MARRICKVILLE COUNCIL |                                    | 003      |           |
|          |       |       |                |                      |                                    |          |           |
| SCALES   |       |       |                |                      | REGIONAL ROUTE 7                   | PLAN NO. |           |
|          |       |       |                |                      | REGIONAL ROOTE /                   |          |           |
|          | С     | 04/04 | CONCEPT DESIGN | NP                   | CONCEPT DESIGN PLAN                |          |           |
|          | В     | 03/16 | CONCEPT DESIGN | NP                   | CONCEFT DESIGN FLAN                |          |           |
|          | Α     | 03/16 | CONCEPT DESIGN | NP                   | SHEET 03 OF 23                     | CAD FILE |           |
|          | AMEND | DATE  | DESCRIPTION    | APPROV.              | SHEET US OF ZS                     |          |           |