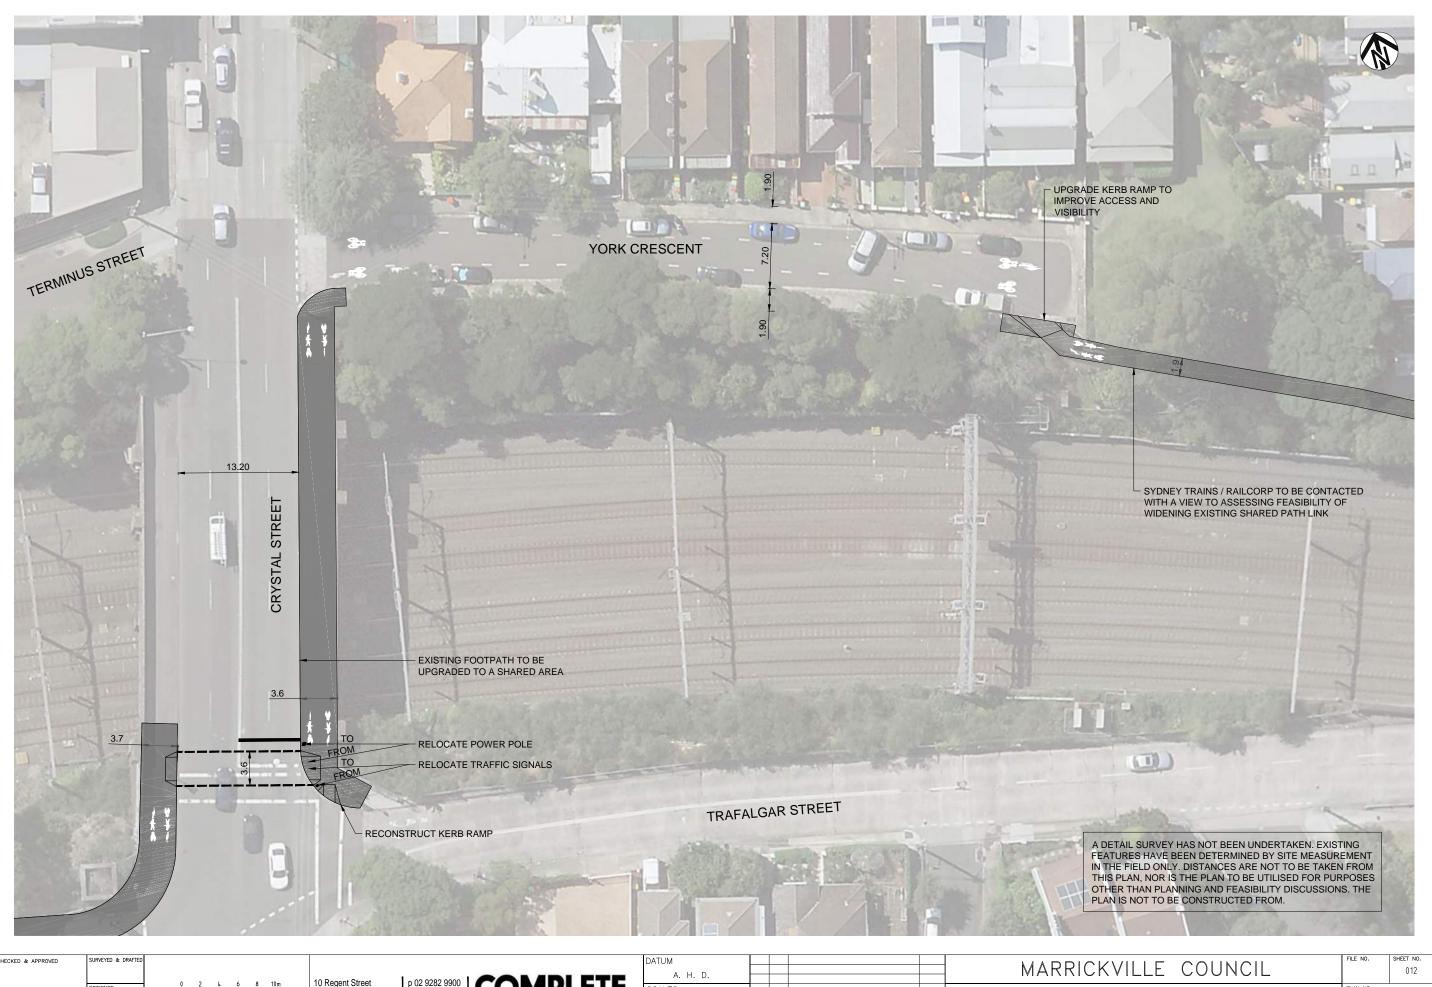

SCALE 1:200 (APPROX.)

A1 UNREDUCED

ABN 64 100 037 812 www.completeurban.com.au

| <br>Α. |
|--------|
| SCALES |
|        |
|        |

| TUM<br>A. H. D. |   |       |                               |               | MARRICKVILLE COUNCIL | FILE NO. | SHEET NO.<br>012 |
|-----------------|---|-------|-------------------------------|---------------|----------------------|----------|------------------|
| CALES           |   |       |                               |               | REGIONAL ROUTE 7     | PLAN NO. |                  |
|                 |   |       | CONCEPT DESIGN CONCEPT DESIGN | NP<br>NP      | CONCEPT DESIGN PLAN  |          |                  |
|                 | Α | 03/16 | CONCEPT DESIGN DESCRIPTION    | NP<br>APPROV. | SHEET 12 OF 23       | CAD FILE |                  |

**GORDON CRESCENT** A DETAIL SURVEY HAS NOT BEEN UNDERTAKEN. EXISTING FEATURES HAVE BEEN DETERMINED BY SITE MEASUREMENT IN THE FIELD ONLY. DISTANCES ARE NOT TO BE TAKEN FROM THIS PLAN, NOR IS THE PLAN TO BE UTILISED FOR PURPOSES OTHER THAN PLANNING AND FEASIBILITY DISCUSSIONS. THE PLAN IS NOT TO BE CONSTRUCTED FROM.