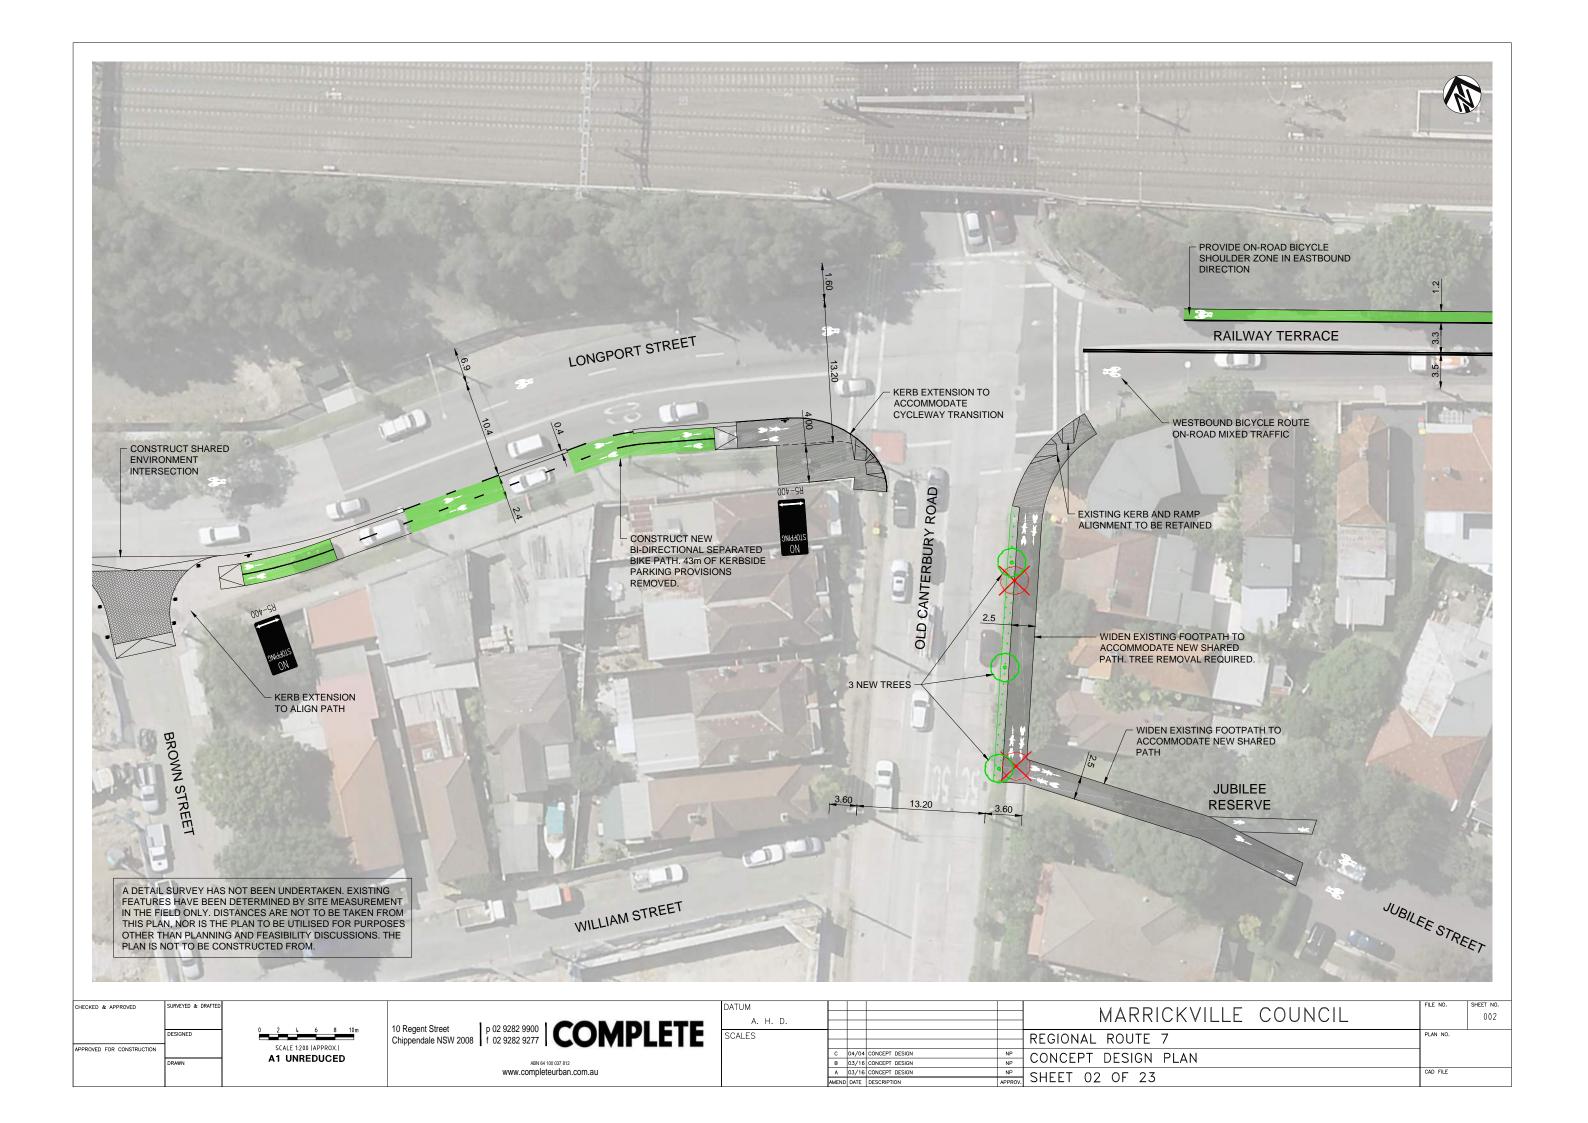

| DATUM    |       |       |                |                      | A A D D LO LO LA LE LA COLLA LO LA | FILE NO. | SHEET NO. |
|----------|-------|-------|----------------|----------------------|------------------------------------|----------|-----------|
| A. H. D. |       |       |                | MARRICKVILLE COUNCIL |                                    | 003      |           |
|          |       |       |                |                      |                                    |          |           |
| SCALES   |       |       |                |                      | REGIONAL ROUTE 7                   | PLAN NO. |           |
|          |       |       |                |                      | REGIONAL ROOTE /                   |          |           |
|          | С     | 04/04 | CONCEPT DESIGN | NP                   | CONCEPT DESIGN PLAN                |          |           |
|          | В     | 03/16 | CONCEPT DESIGN | NP                   | CONCEFT DESIGN FLAN                |          |           |
|          | Α     | 03/16 | CONCEPT DESIGN | NP                   | SHEET 03 OF 23                     | CAD FILE |           |
|          | AMEND | DATE  | DESCRIPTION    | APPROV.              | SHEET US OF ZS                     |          |           |