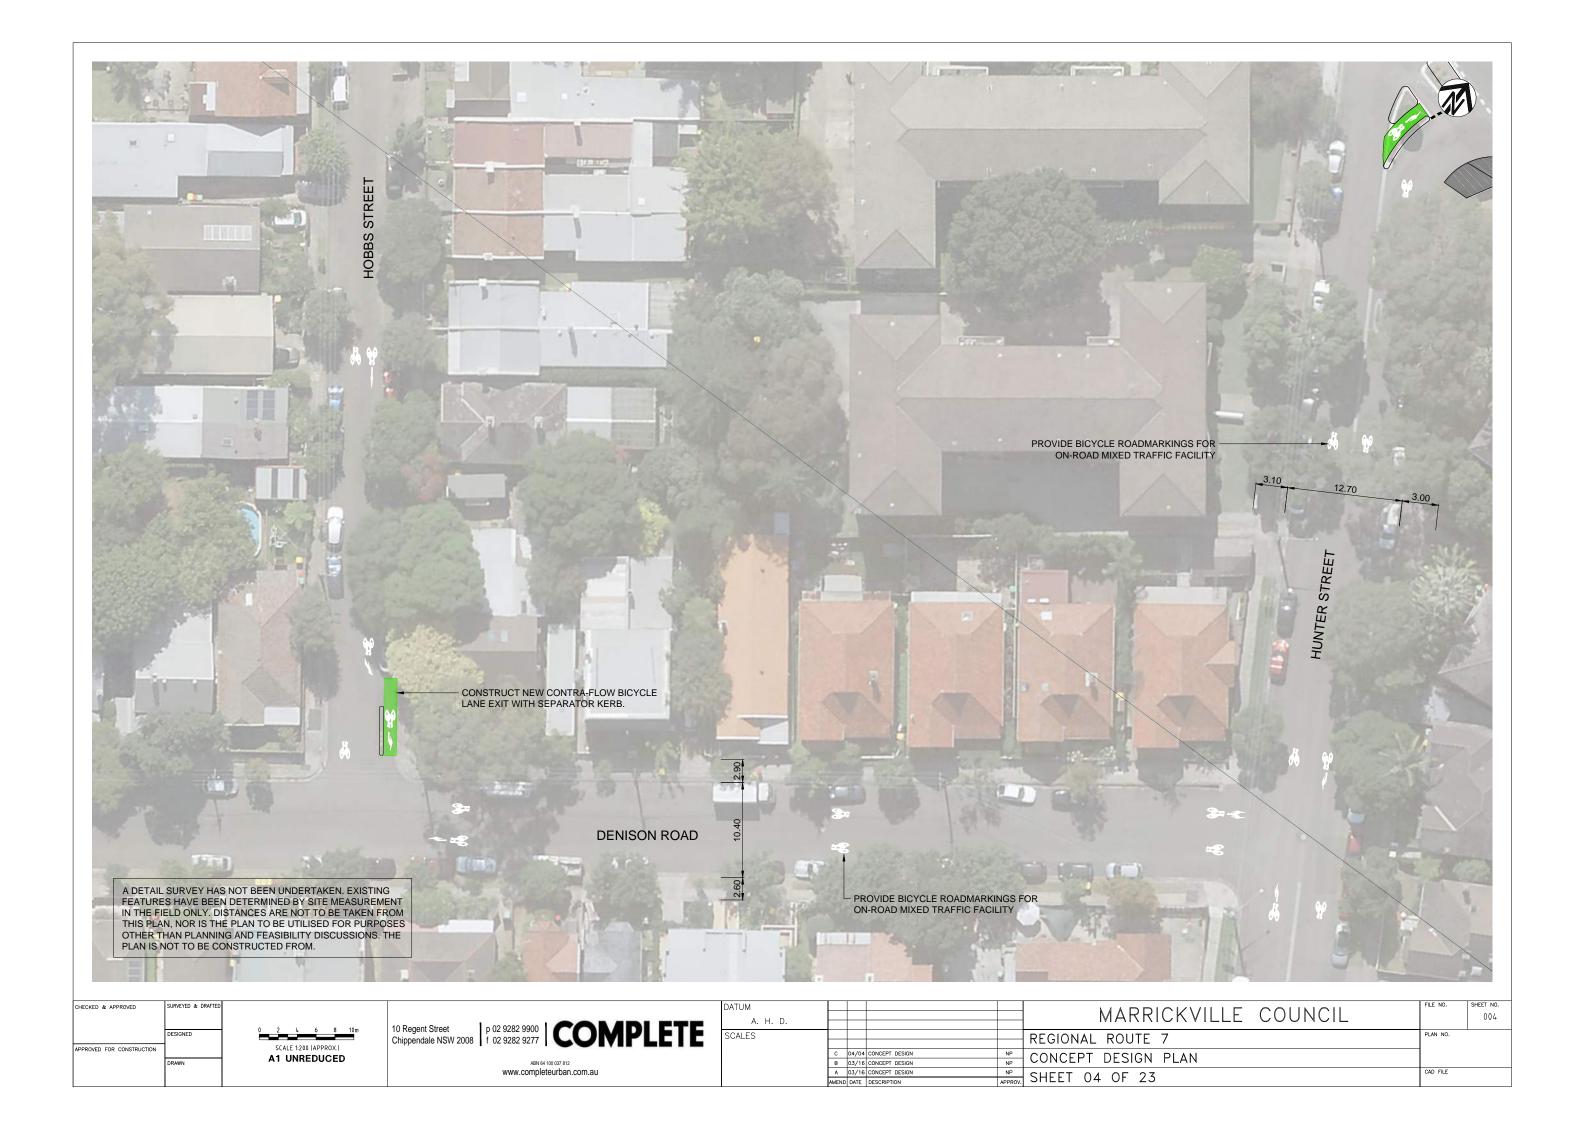

| DATUM    |       |       |                |                      | A A D D LO LO LA LE LA COLLA LO LA | FILE NO. | SHEET NO. |
|----------|-------|-------|----------------|----------------------|------------------------------------|----------|-----------|
| A. H. D. |       |       |                | MARRICKVILLE COUNCIL |                                    | 003      |           |
|          |       |       |                |                      |                                    |          |           |
| SCALES   |       |       |                |                      | REGIONAL ROUTE 7                   | PLAN NO. |           |
|          |       |       |                |                      | REGIONAL ROOTE /                   |          |           |
|          | С     | 04/04 | CONCEPT DESIGN | NP                   | CONCEPT DESIGN PLAN                |          |           |
|          | В     | 03/16 | CONCEPT DESIGN | NP                   | CONCEFT DESIGN FLAN                |          |           |
|          | Α     | 03/16 | CONCEPT DESIGN | NP                   | SHEET 03 OF 23                     | CAD FILE |           |
|          | AMEND | DATE  | DESCRIPTION    | APPROV.              | SHEET US OF ZS                     |          |           |