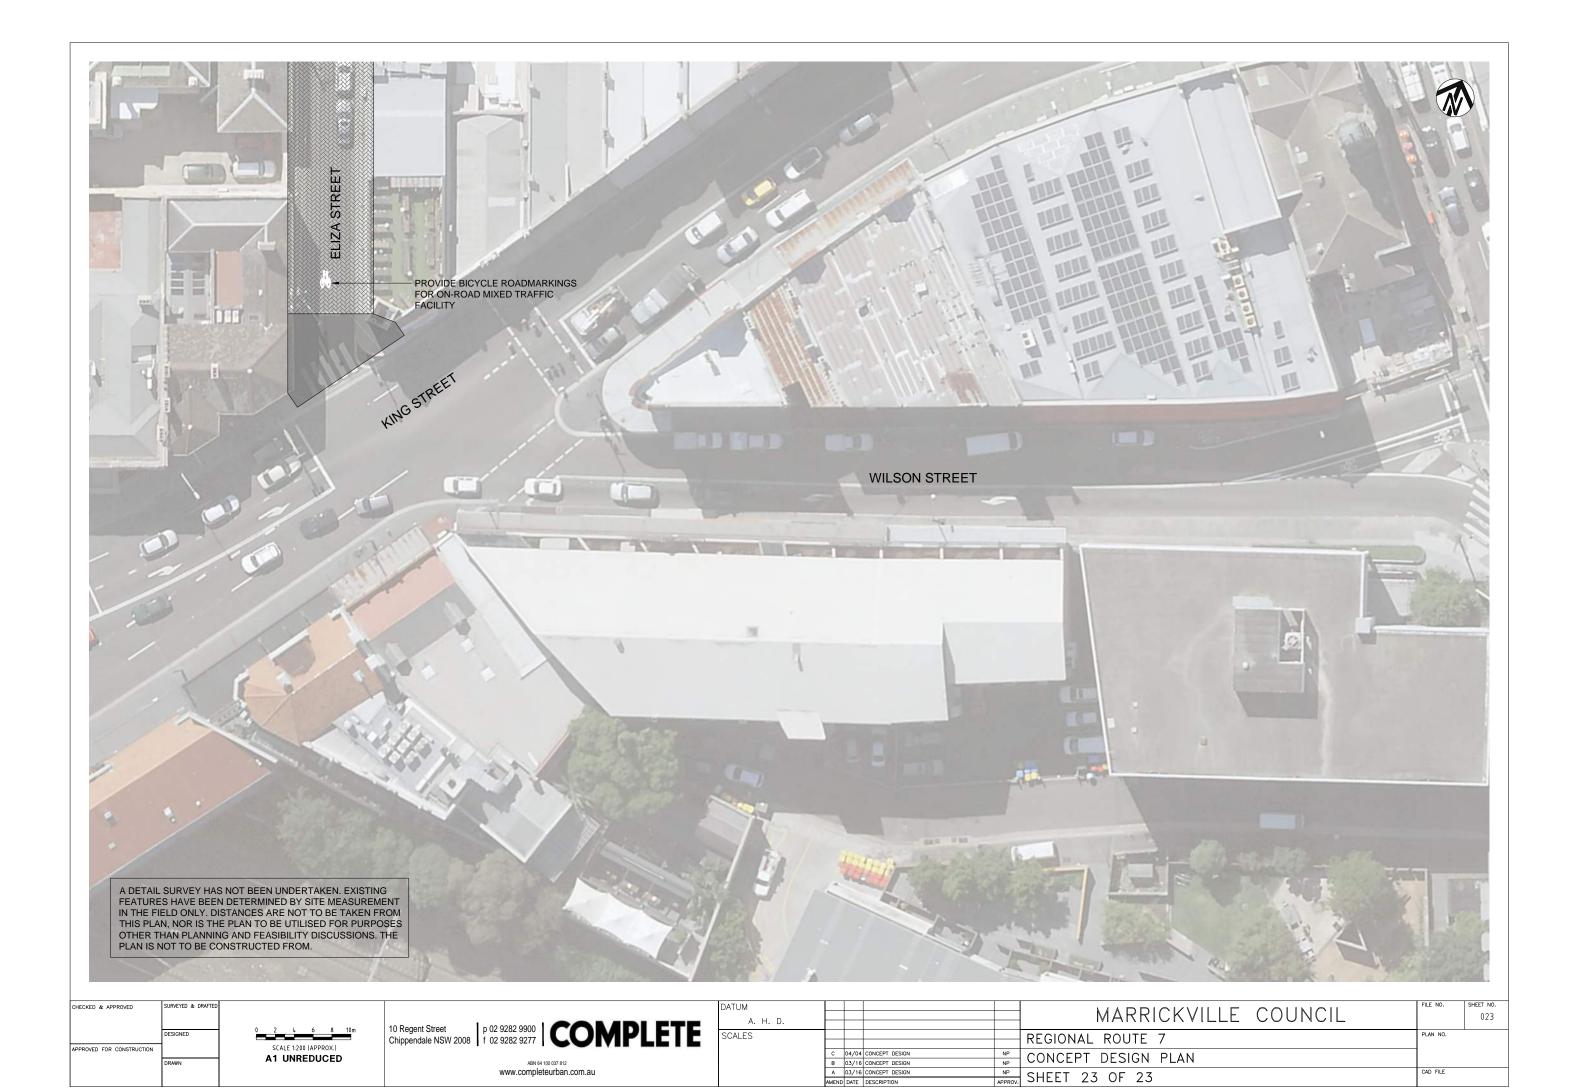

SCALE 1:200 (APPROX.)
A1 UNREDUCED

| ABN 64 100 037 812       |  |
|--------------------------|--|
| www.completeurban.com.au |  |
| www.completeurban.com.au |  |

| DATUM<br>A. H. D. |       |       |                |         | MARRICKVILLE COUNCIL | FILE NO. | SHEET NO. 022 |
|-------------------|-------|-------|----------------|---------|----------------------|----------|---------------|
| SCALES            |       |       |                |         | REGIONAL ROUTE 7     | PLAN NO. |               |
|                   | С     | 04/04 | CONCEPT DESIGN | NP      | CONCEPT DESIGN PLAN  |          |               |
|                   | В     | 03/16 | CONCEPT DESIGN | NP      | CONCELL DESIGN LEAN  |          |               |
|                   | Α     | 03/16 | CONCEPT DESIGN | NP      | SHEET 22 OF 23       | CAD FILE |               |
|                   | AMEND | DATE  | DESCRIPTION    | APPROV. | SHEEL ZZ OF ZS       |          |               |