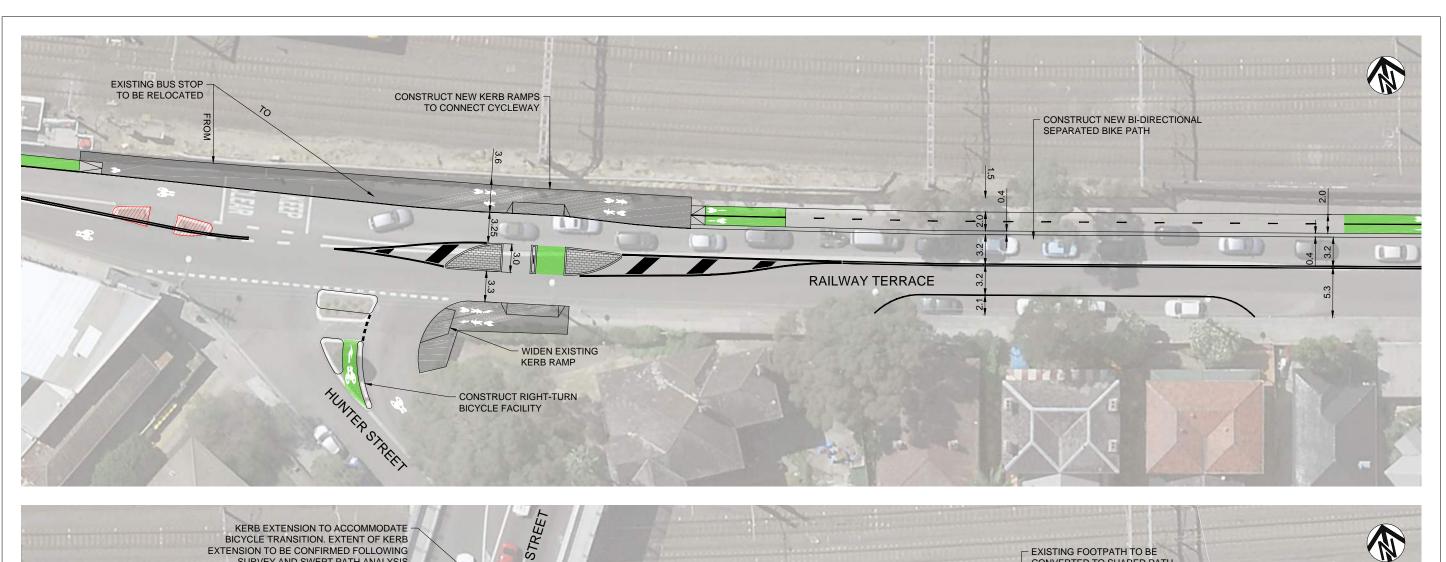

|           |
| SCALES   |       |       |                |                      | REGIONAL ROUTE 7                   | PLAN NO. |           |
|          |       |       |                |                      | REGIONAL ROOTE /                   |          |           |
|          | С     | 04/04 | CONCEPT DESIGN | NP                   | CONCEPT DESIGN PLAN                |          |           |
|          | В     | 03/16 | CONCEPT DESIGN | NP                   | CONCEFT DESIGN FLAN                |          |           |
|          | Α     | 03/16 | CONCEPT DESIGN | NP                   | SHEET 03 OF 23                     | CAD FILE |           |
|          | AMEND | DATE  | DESCRIPTION    | APPROV.              | SHEET US OF ZS                     |          |           |













SURVEYED & DRAFTED

DESIGNED

DATUM

A. H. D.

DATUM

A. H. D.

SCALES

DATUM

A. H. D.

REGIONAL ROUTE 7

C 04/04 CONCEPT DESIGN PLAN

WWW.completeurban.com.au

DATUM

A. H. D.

SCALES

DATUM

A. H. D.

SCALES

DATUM

A. H. D.

SCALES

SCALES

DATUM

A. H. D.

SCALES

SCALES

DATUM

A. H. D.

SCALES

CAD FILE

CAD FILE











CHECKED & APPROVED SURVEYED & DRAF PROVED FOR CONSTRUCTION

SCALE 1:200 (APPROX.)

A1 UNREDUCED

| ABN 64 100 037 812       |  |
|--------------------------|--|
| www.completeurban.com.au |  |
| www.completeurban.com.au |  |

| DATUM<br>A. H. D. |       |       |                |         | MARRICKVILLE COUNCIL | FILE NO. | SHEET NO.<br>011 |
|-------------------|-------|-------|----------------|---------|----------------------|----------|------------------|
|