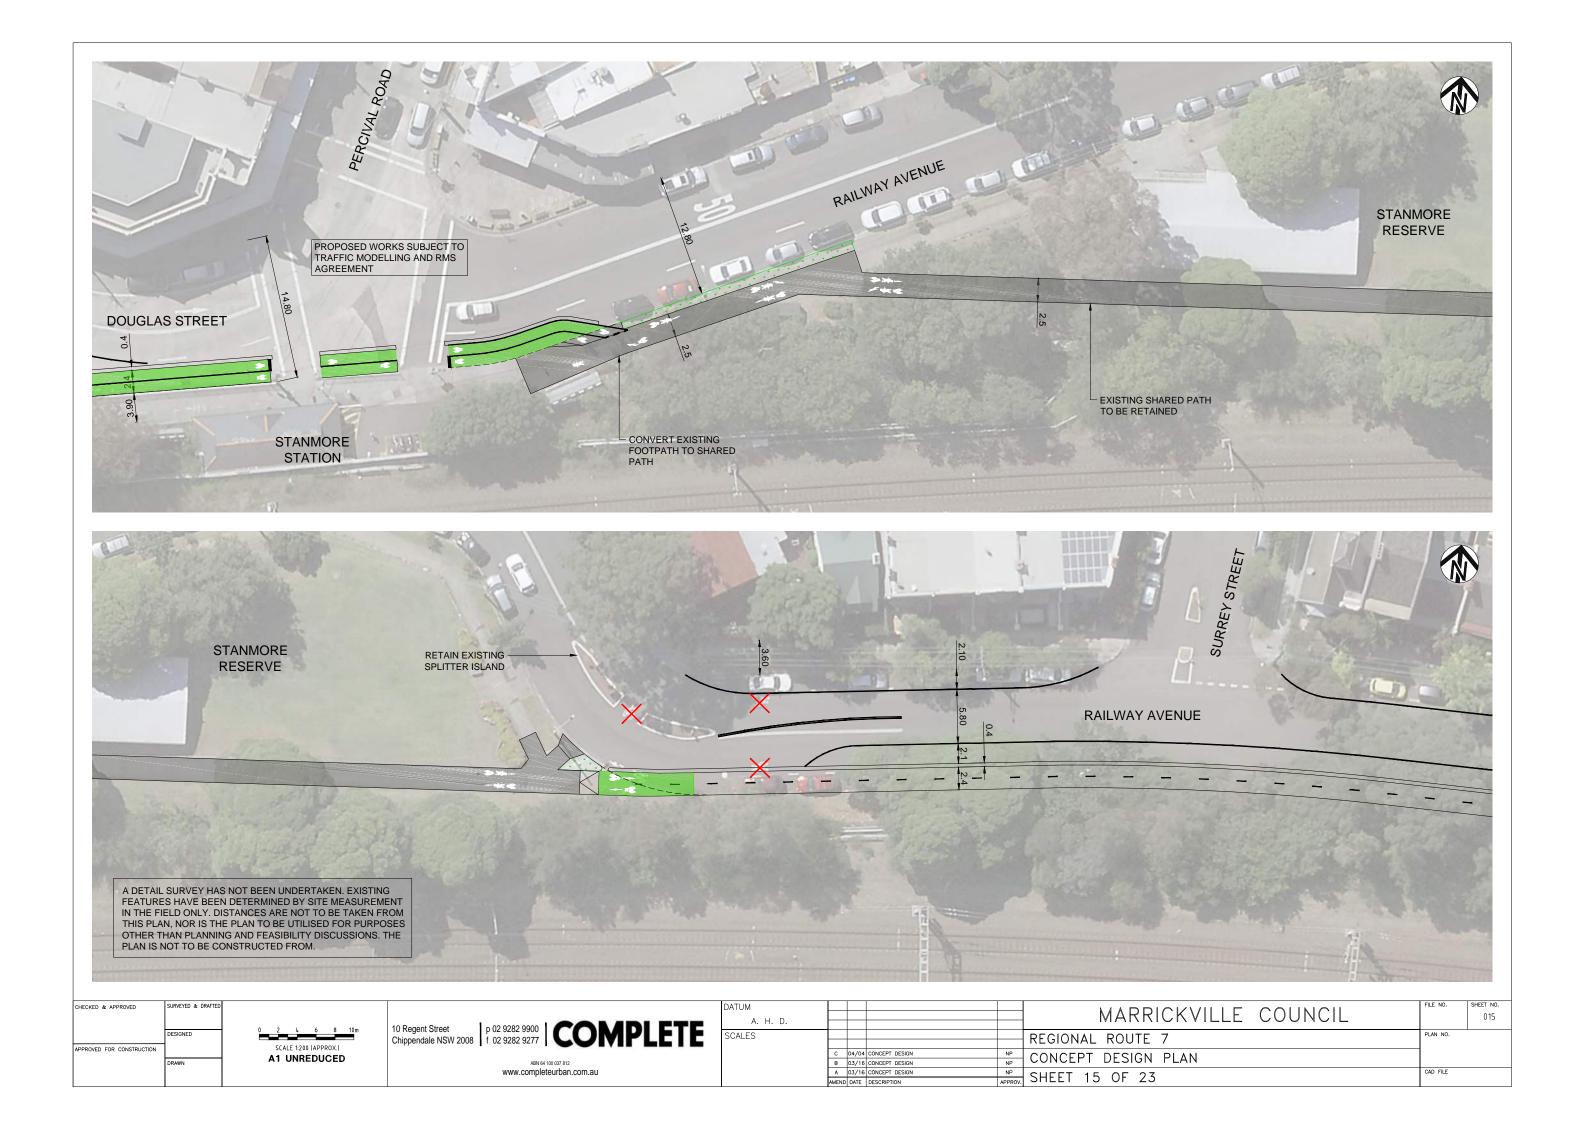

| DATUM<br>A. H. D. |       |       |                |         | MARRICKVILLE COUNCIL | FILE NO. | SHEET NO. |
|-------------------|-------|-------|----------------|---------|----------------------|----------|-----------|
| SCALES            |       |       |                |         | REGIONAL ROUTE 7     | PLAN NO. |           |
|                   | С     | 04/04 | CONCEPT DESIGN | NP      | CONCEPT DESIGN PLAN  |          |           |
|                   | æ     | 03/16 | CONCEPT DESIGN | NP      | CONCEFT DESIGN FLAN  |          |           |
|                   | Α     | 03/16 | CONCEPT DESIGN | NP      | SHEET 14 OF 23       | CAD FILE |           |
|                   | AMEND | DATE  | DESCRIPTION    | APPROV. | SHEEL 14 OF 23       |          |           |