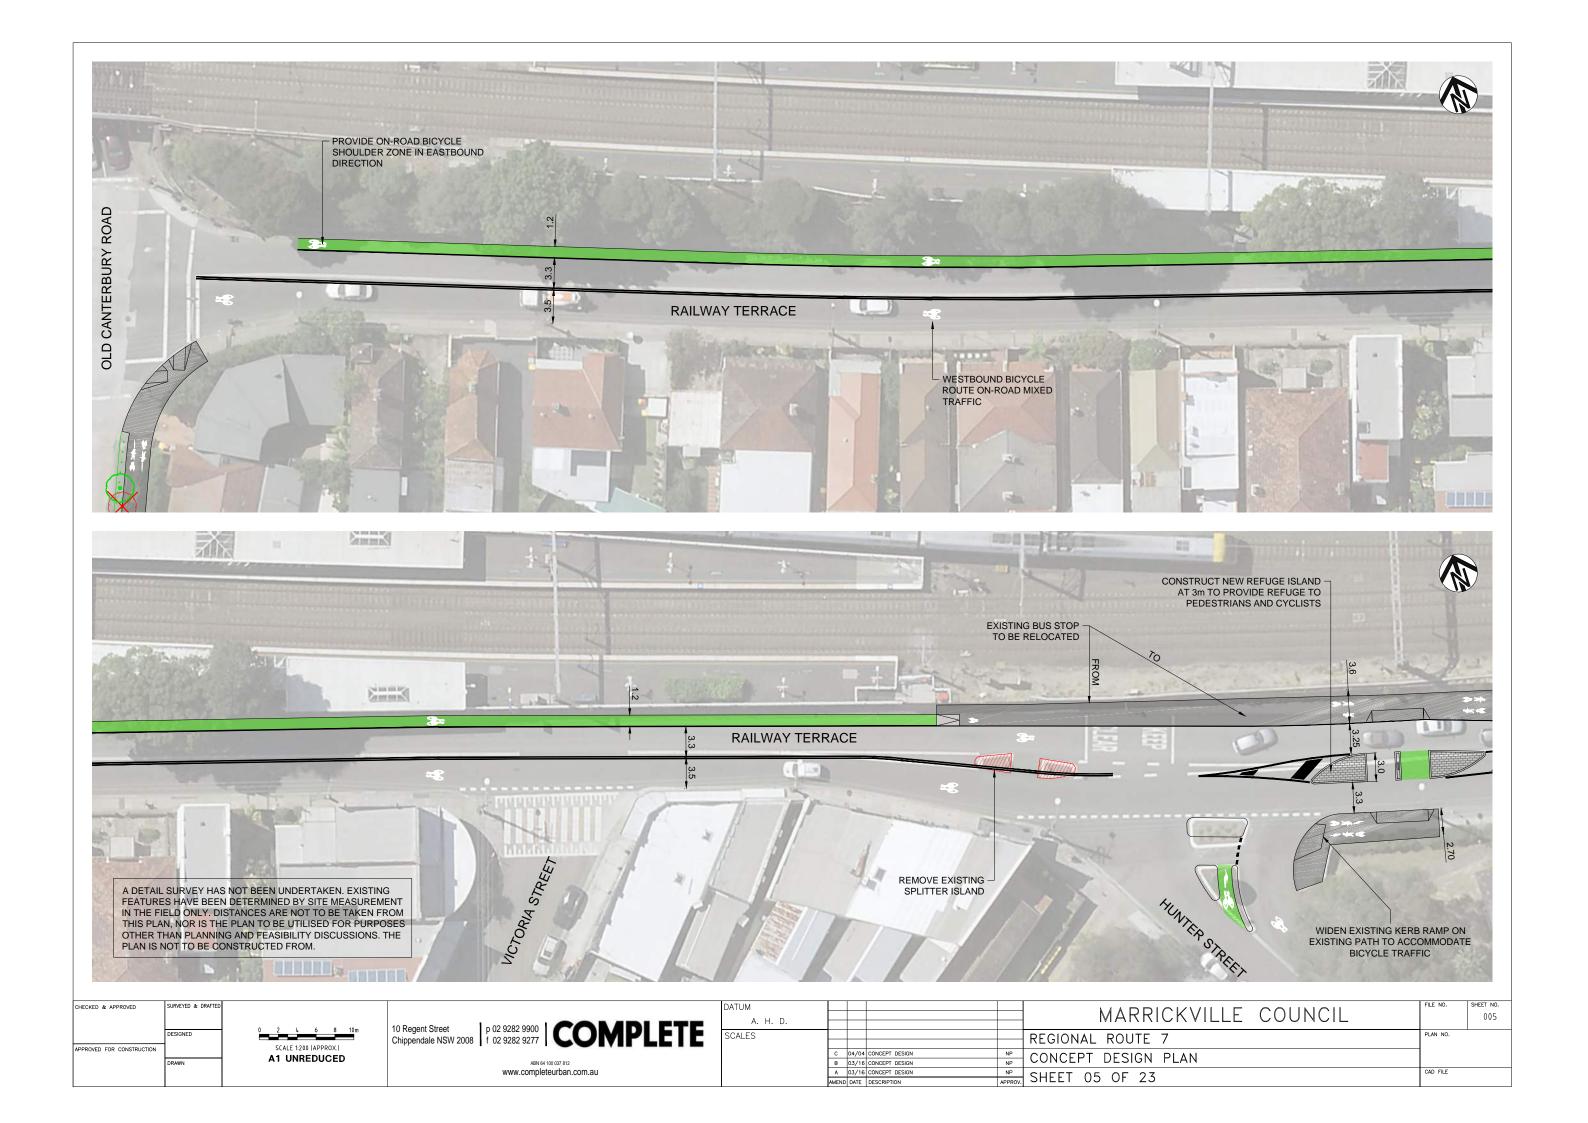

| DATUM    |       |       |                |                      | A A D D LO LO LA LE LA COLLA LO LA | FILE NO. | SHEET NO. |
|----------|-------|-------|----------------|----------------------|------------------------------------|----------|-----------|
| A. H. D. |       |       |                | MARRICKVILLE COUNCIL |                                    | 003      |           |
|          |       |       |                |                      |                                    |          |           |
| SCALES   |       |       |                |                      | REGIONAL ROUTE 7                   | PLAN NO. |           |
|          |       |       |                |                      | REGIONAL ROOTE /                   |          |           |
|          | С     | 04/04 | CONCEPT DESIGN | NP                   | CONCEPT DESIGN PLAN                |          |           |
|          | В     | 03/16 | CONCEPT DESIGN | NP                   | CONCEFT DESIGN FLAN                |          |           |
|          | Α     | 03/16 | CONCEPT DESIGN | NP                   | SHEET 03 OF 23                     | CAD FILE |           |
|          | AMEND | DATE  | DESCRIPTION    | APPROV.              | SHEET US OF ZS                     |          |           |