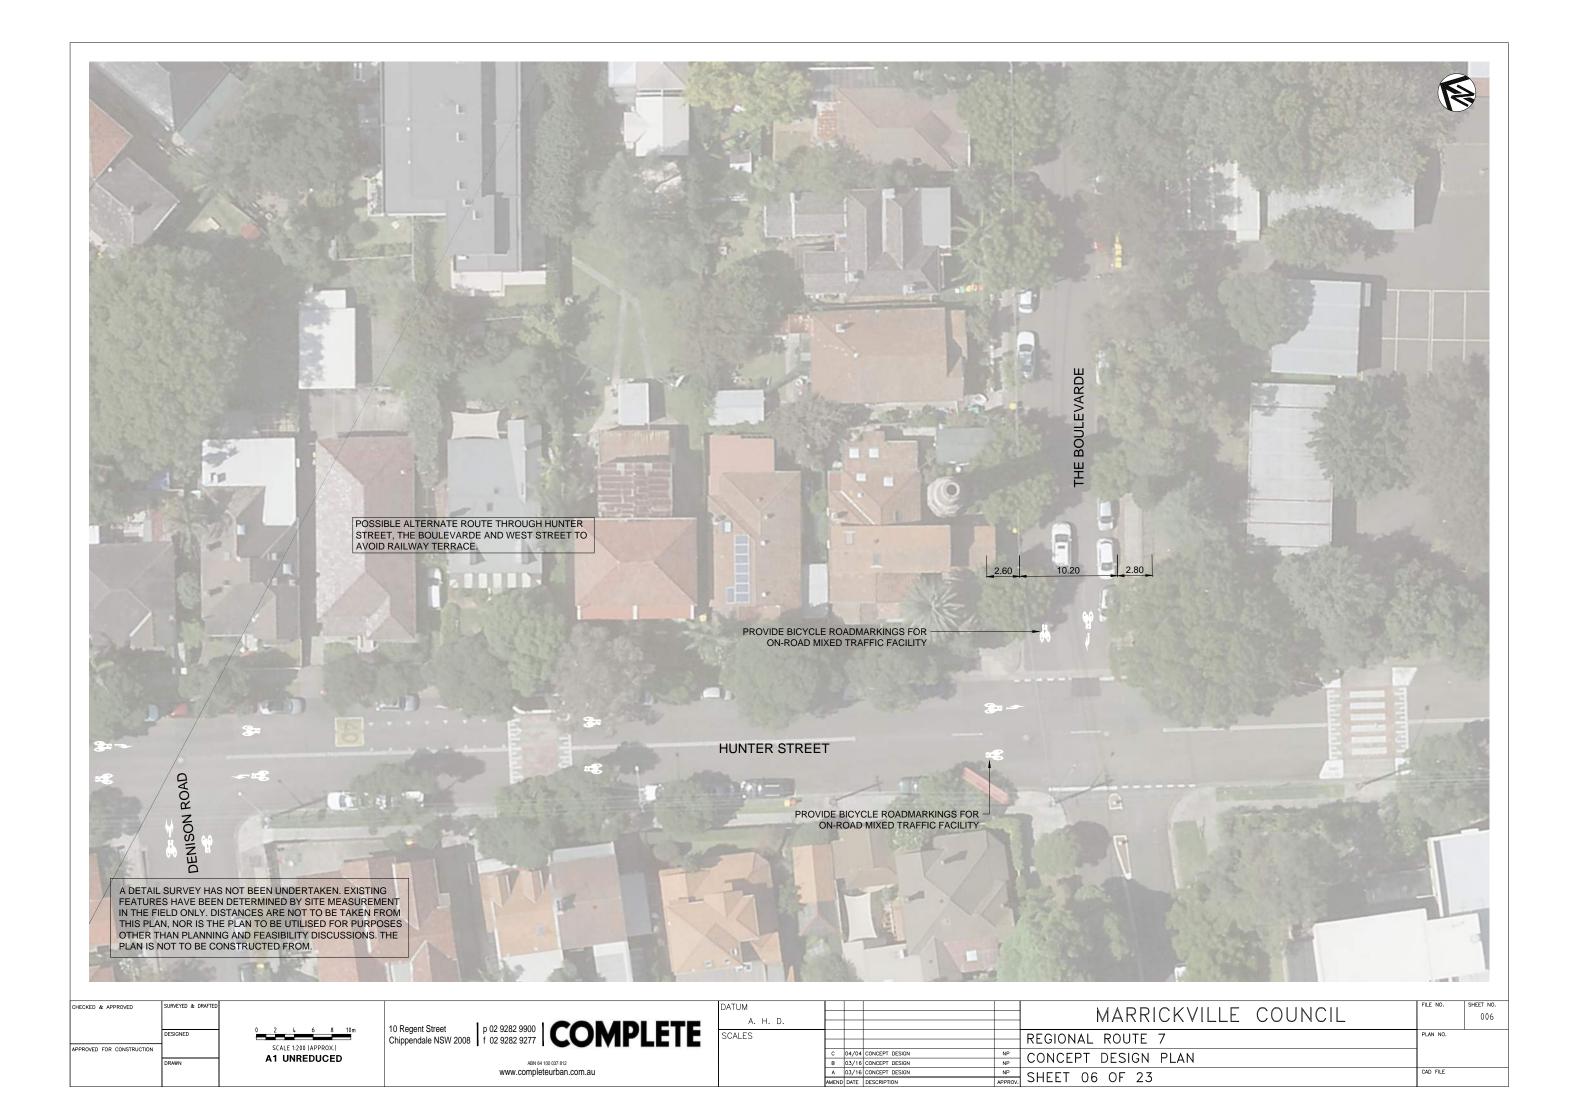

| DATUM    |       |       |                |                      | A A D D LO LO LA LE LA COLLA LO LA | FILE NO. | SHEET NO. |
|----------|-------|-------|----------------|----------------------|------------------------------------|----------|-----------|
| A. H. D. |       |       |                | MARRICKVILLE COUNCIL |                                    | 003      |           |
|          |       |       |                |                      |                                    |          |           |
| SCALES   |       |       |                |                      | REGIONAL ROUTE 7                   | PLAN NO. |           |
|          |       |       |                |                      | REGIONAL ROOTE /                   |          |           |
|          | С     | 04/04 | CONCEPT DESIGN | NP                   | CONCEPT DESIGN PLAN                |          |           |
|          | В     | 03/16 | CONCEPT DESIGN | NP                   | CONCEFT DESIGN FLAN                |          |           |
|          | Α     | 03/16 | CONCEPT DESIGN | NP                   | SHEET 03 OF 23                     | CAD FILE |           |
|          | AMEND | DATE  | DESCRIPTION    | APPROV.              | SHEET US OF ZS                     |          |           |