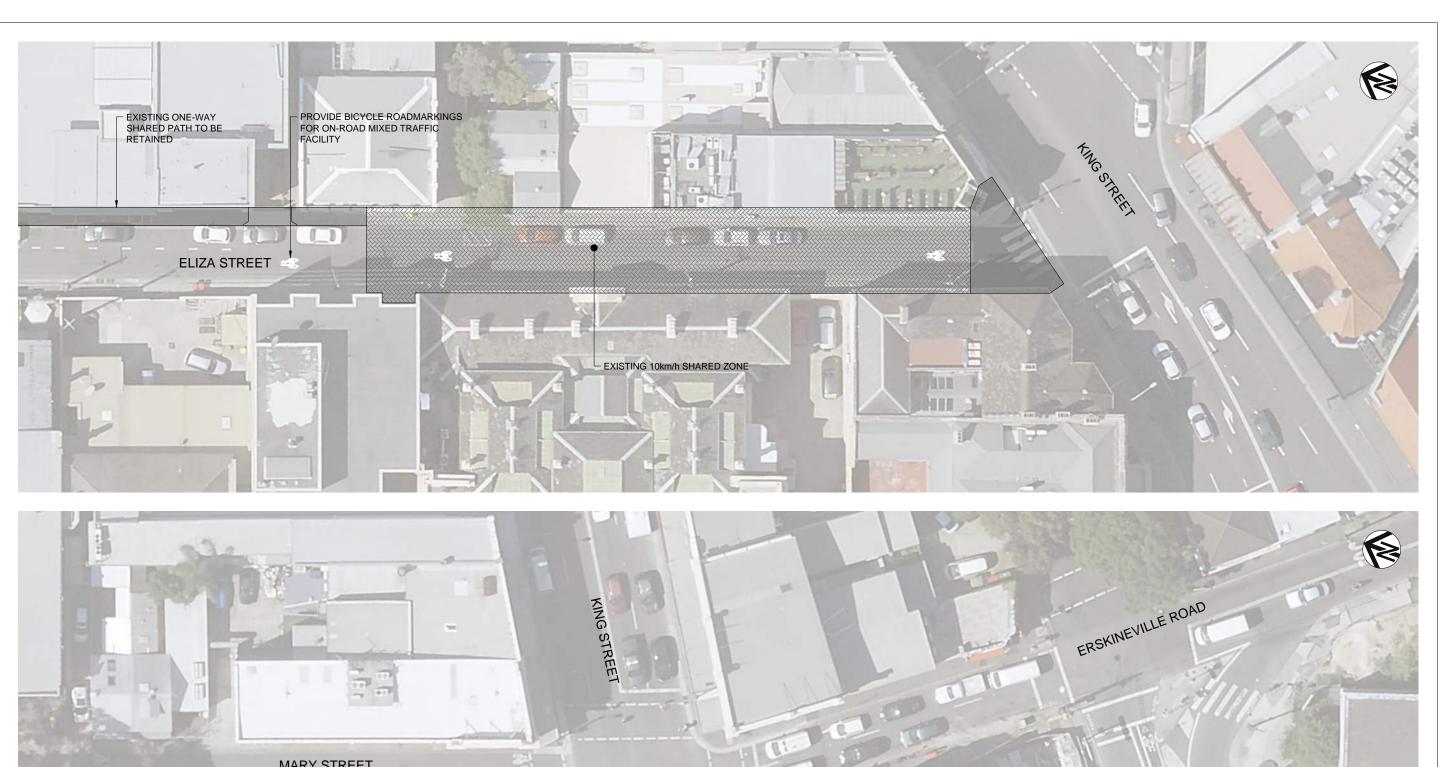

MARY STREET A DETAIL SURVEY HAS NOT BEEN UNDERTAKEN. EXISTING FEATURES HAVE BEEN DETERMINED BY SITE MEASUREMENT IN THE FIELD ONLY. DISTANCES ARE NOT TO BE TAKEN FROM THIS PLAN, NOR IS THE PLAN TO BE UTILISED FOR PURPOSES OTHER THAN PLANNING AND FEASIBILITY DISCUSSIONS. THE PLAN IS NOT TO BE CONSTRUCTED FROM. H ,H H37H