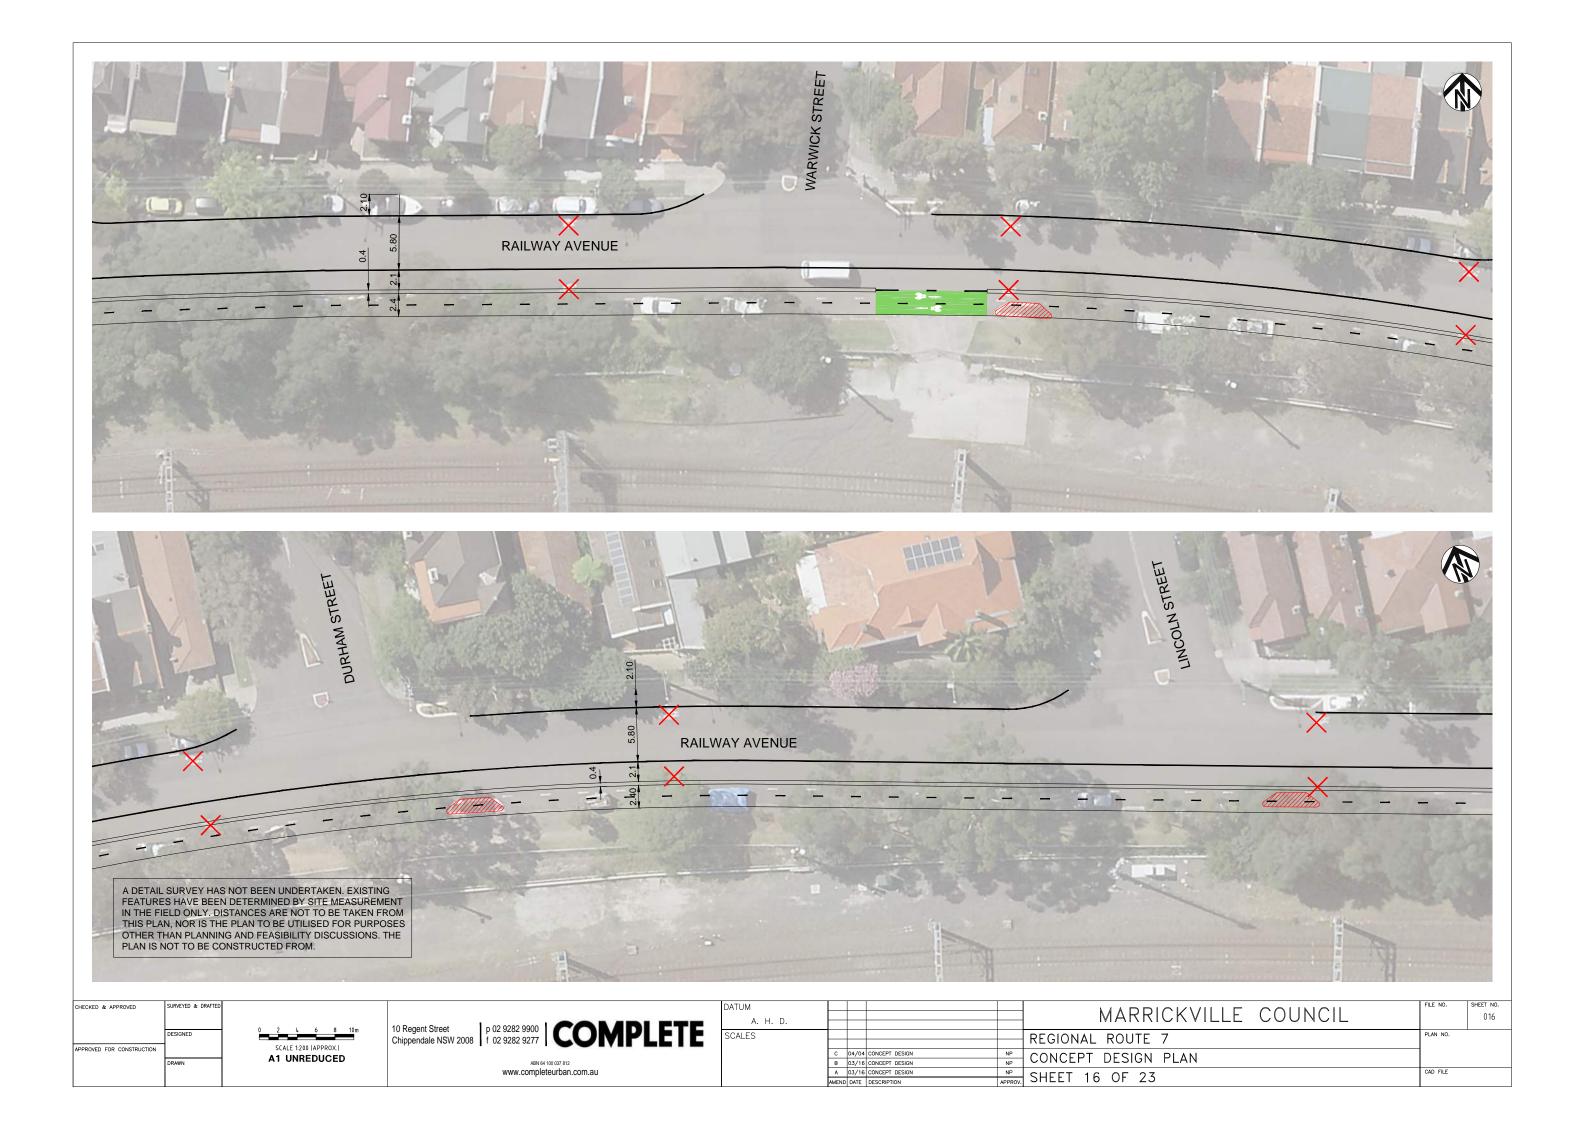

| DATUM<br>A. H. D. |       |       |                |         | MARRICKVILLE COUNCIL | FILE NO. | SHEET NO. |
|-------------------|-------|-------|----------------|---------|----------------------|----------|-----------|
| SCALES            |       |       |                |         | REGIONAL ROUTE 7     | PLAN NO. |           |
|                   | С     | 04/04 | CONCEPT DESIGN | NP      | CONCEPT DESIGN PLAN  |          |           |
|                   | æ     | 03/16 | CONCEPT DESIGN | NP      | CONCEFT DESIGN FLAN  |          |           |
|                   | Α     | 03/16 | CONCEPT DESIGN | NP      | SHEET 14 OF 23       | CAD FILE |           |
|                   | AMEND | DATE  | DESCRIPTION    | APPROV. | SHEEL 14 OF 23       |          |           |