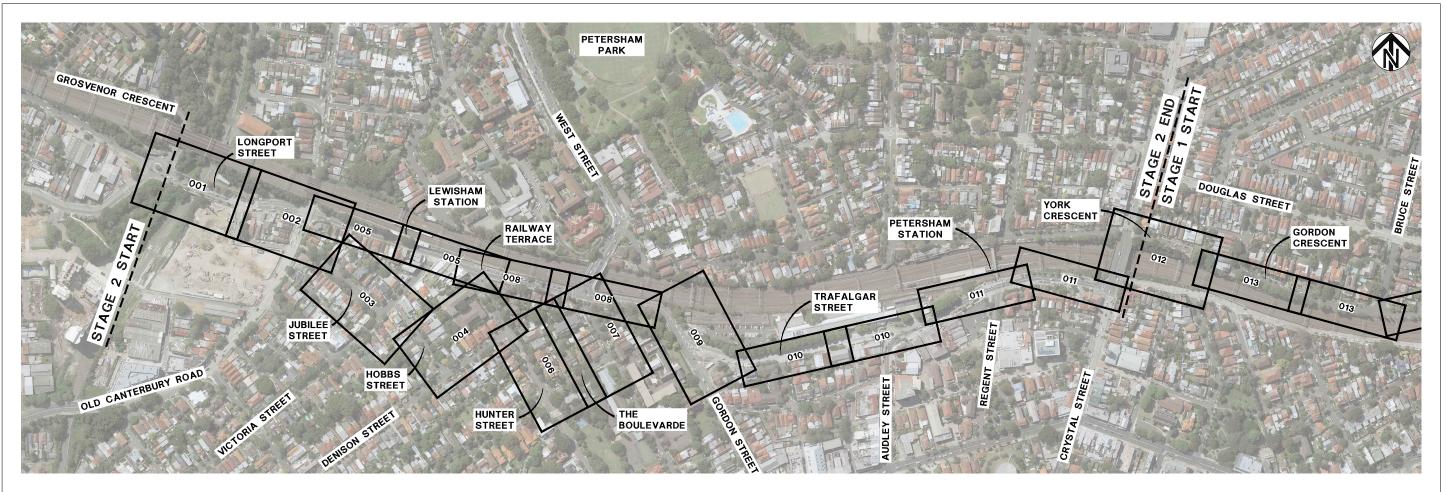

|      | DATON  |
|------|--------|
|      | A.     |
| .EIE | SCALES |
|      |        |
|      |        |
|      |        |

ABN 64 100 037 812 www.completeurban.com.au

| DATUM<br>A. H. D. |       |       |                |         | MARRICKVILLE COUNCIL    | FILE NO. | SHEET NO. |
|-------------------|-------|-------|----------------|---------|-------------------------|----------|-----------|
| SCALES            |       |       |                |         | REGIONAL ROUTE 7        | PLAN NO. |           |
|                   |       |       |                |         | CONCEPT DESIGN KEY PLAN |          |           |
|                   | Α     | 07/04 | CONCEPT DESIGN | NP      | SHEET 00 OF 23          | CAD FILE |           |
|                   | AMEND | DATE  | DESCRIPTION    | APPROV. | SHEEL OU OF 23          |          |           |