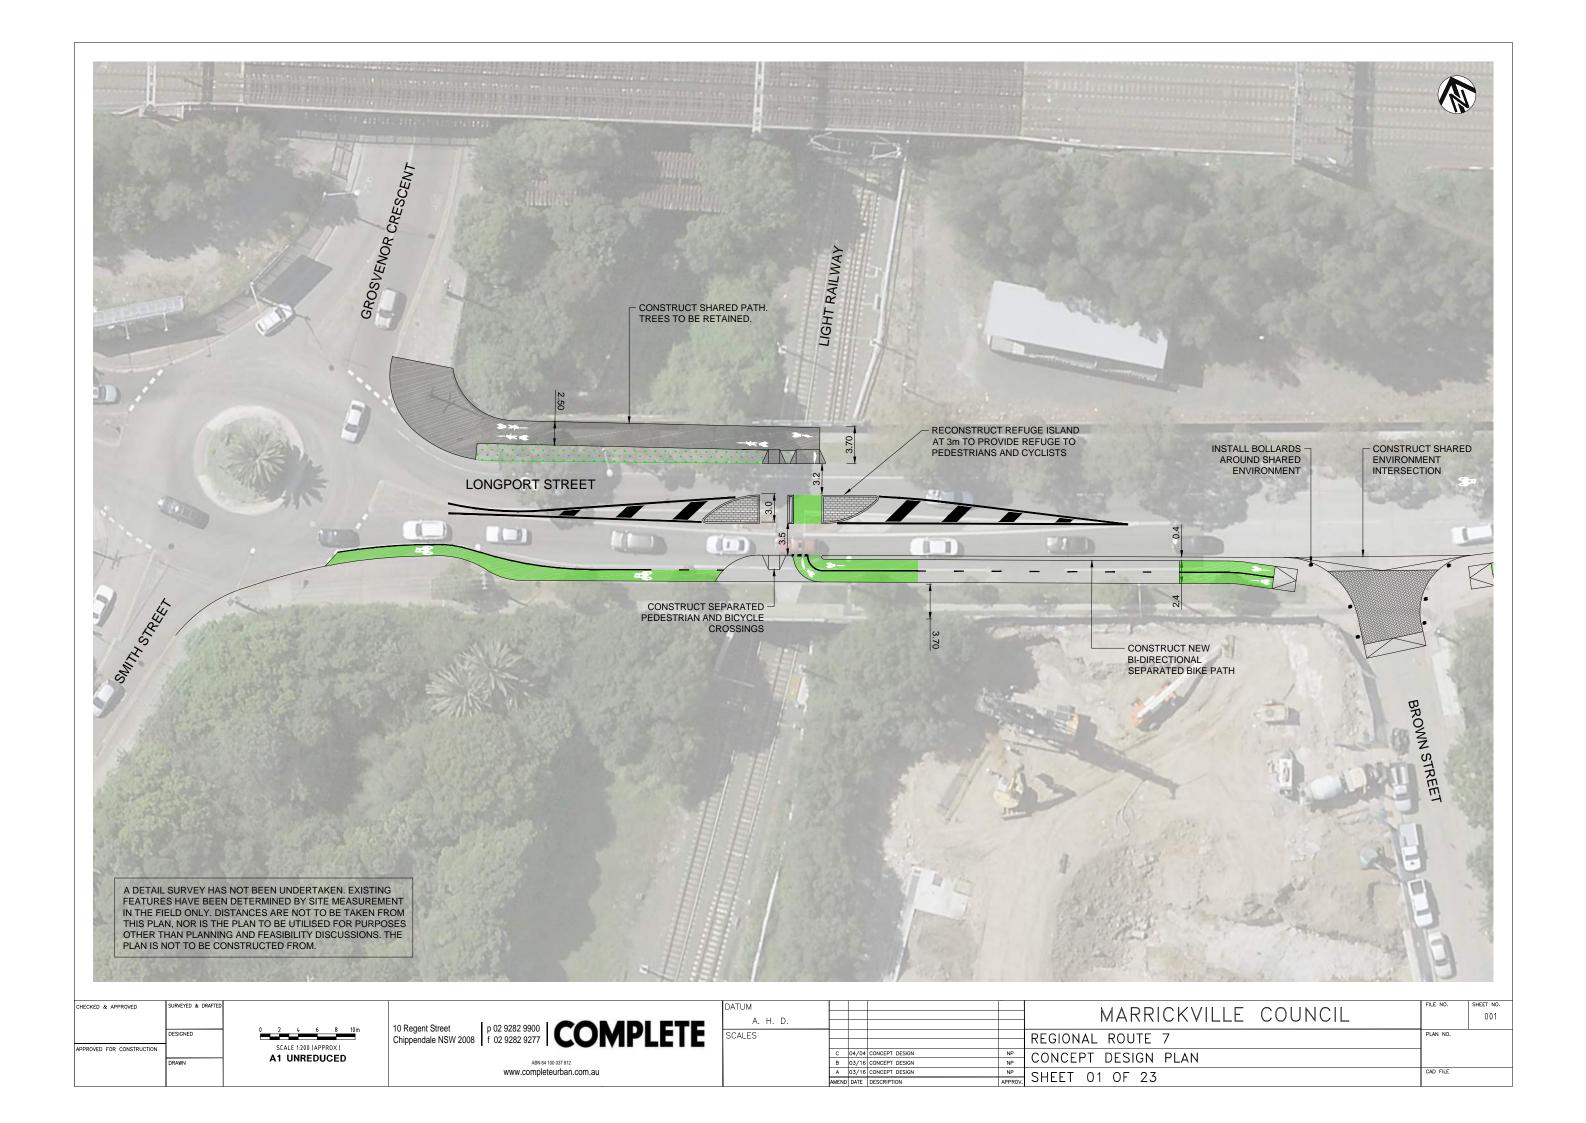

|      | DATON  |
|------|--------|
|      | A.     |
| .EIE | SCALES |
|      |        |
|      |        |
|      |        |

ABN 64 100 037 812 www.completeurban.com.au

| DATUM<br>A. H. D. |       |       |                |         | MARRICKVILLE COUNCIL    | FILE NO. | SHEET NO. |
|-------------------|-------|-------|----------------|---------|-------------------------|----------|-----------|
| SCALES            |       |       |                |         | REGIONAL ROUTE 7        | PLAN NO. |           |
|                   |       |       |                |         | CONCEPT DESIGN KEY PLAN |          |           |
|                   | Α     | 07/04 | CONCEPT DESIGN | NP      | SHEET 00 OF 23          | CAD FILE |           |
|                   | AMEND | DATE  | DESCRIPTION    | APPROV. | SHEEL OU OF 23          |          |           |