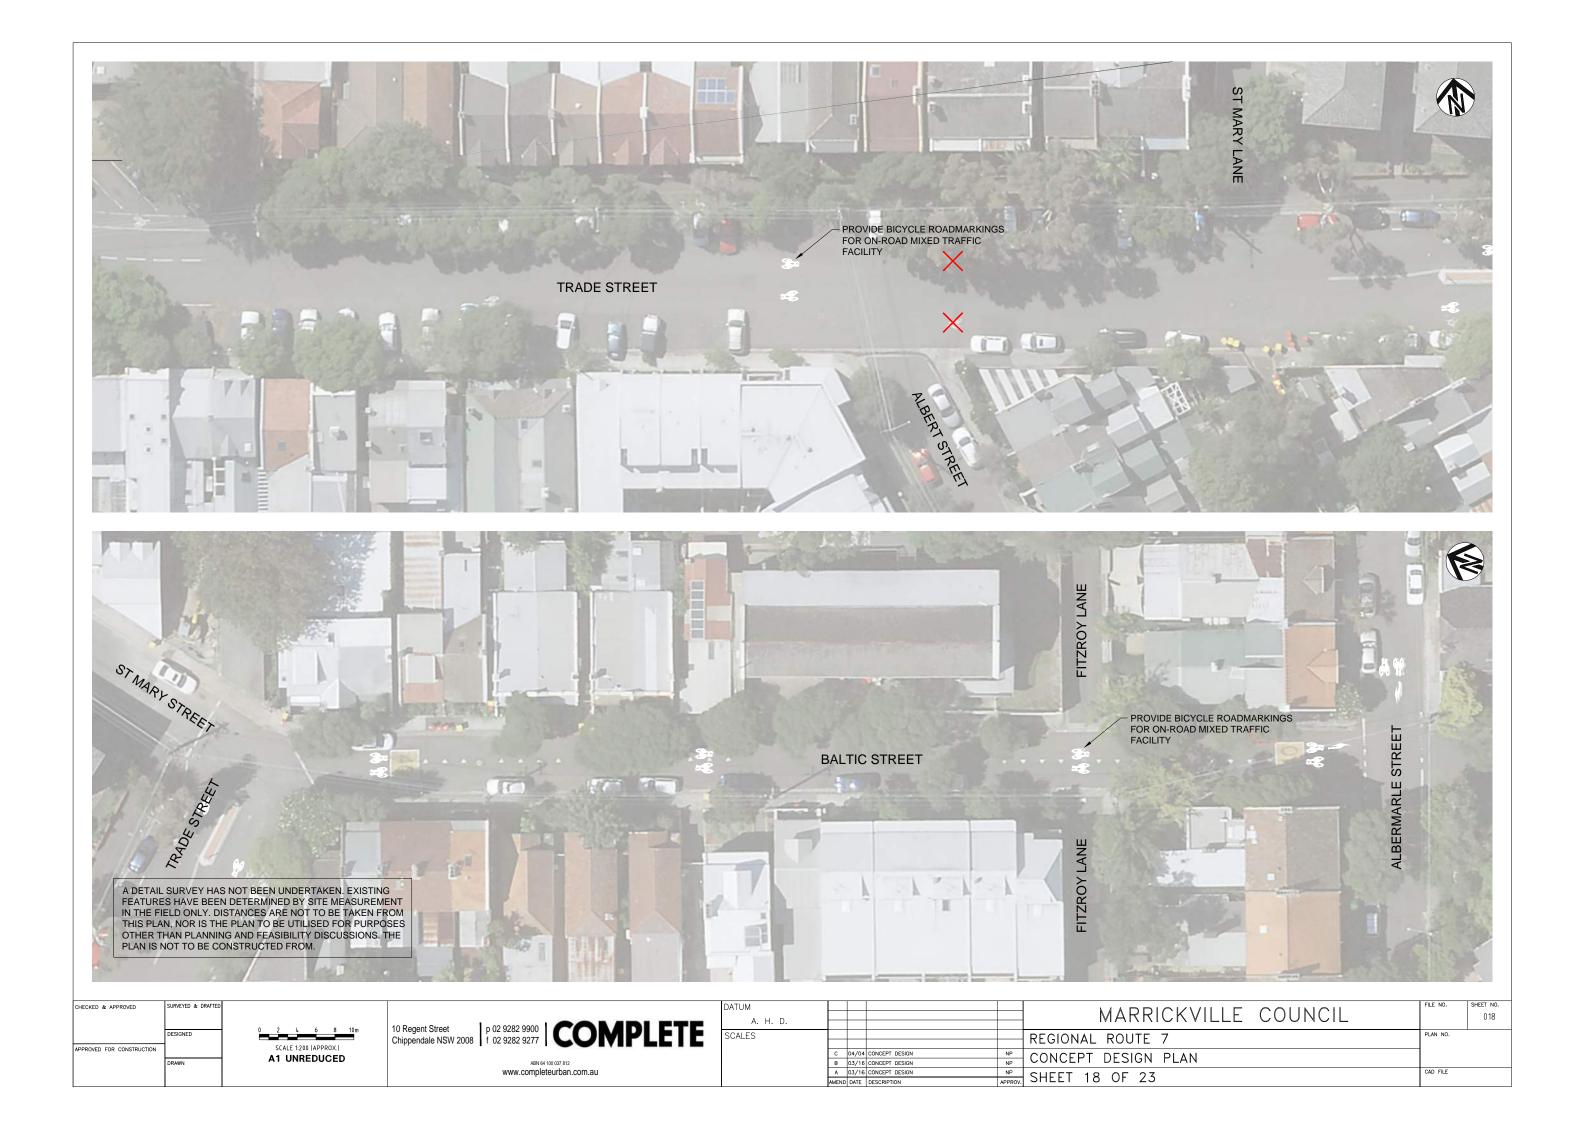

MARY STREET A DETAIL SURVEY HAS NOT BEEN UNDERTAKEN. EXISTING FEATURES HAVE BEEN DETERMINED BY SITE MEASUREMENT IN THE FIELD ONLY. DISTANCES ARE NOT TO BE TAKEN FROM THIS PLAN, NOR IS THE PLAN TO BE UTILISED FOR PURPOSES OTHER THAN PLANNING AND FEASIBILITY DISCUSSIONS. THE PLAN IS NOT TO BE CONSTRUCTED FROM. H ,H H37H