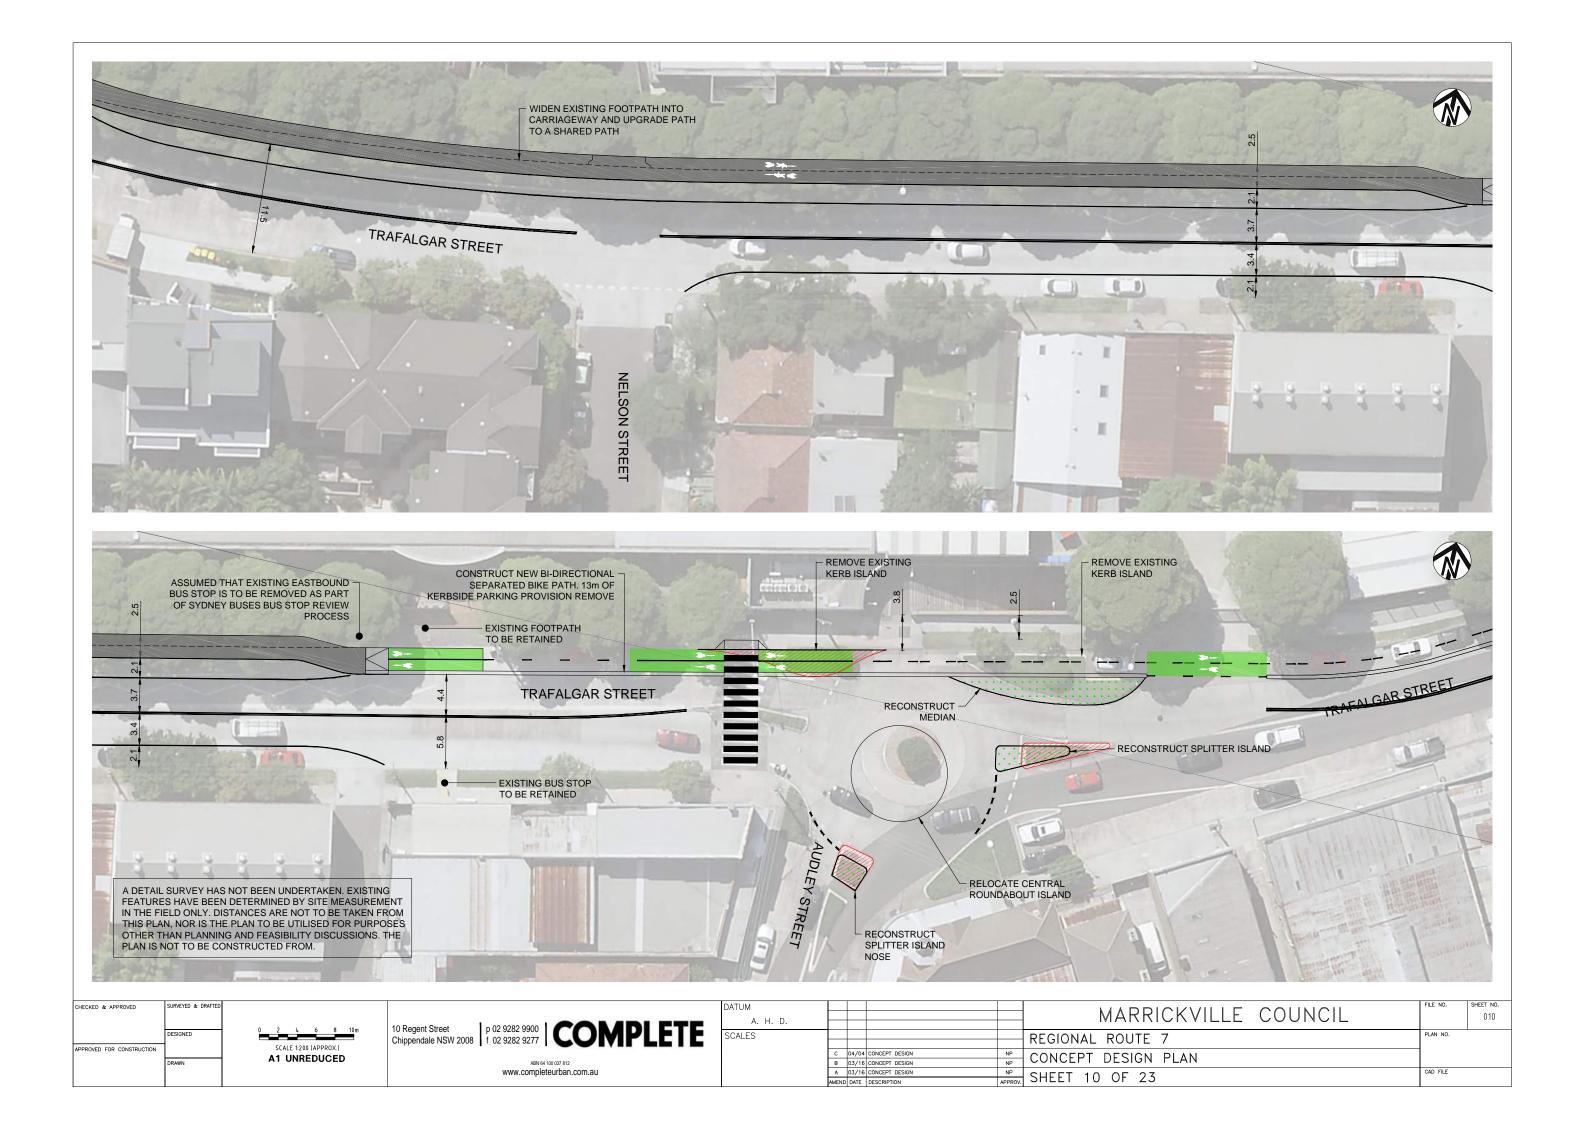

MARY STREET A DETAIL SURVEY HAS NOT BEEN UNDERTAKEN. EXISTING FEATURES HAVE BEEN DETERMINED BY SITE MEASUREMENT IN THE FIELD ONLY. DISTANCES ARE NOT TO BE TAKEN FROM THIS PLAN, NOR IS THE PLAN TO BE UTILISED FOR PURPOSES OTHER THAN PLANNING AND FEASIBILITY DISCUSSIONS. THE PLAN IS NOT TO BE CONSTRUCTED FROM. H ,H H37H