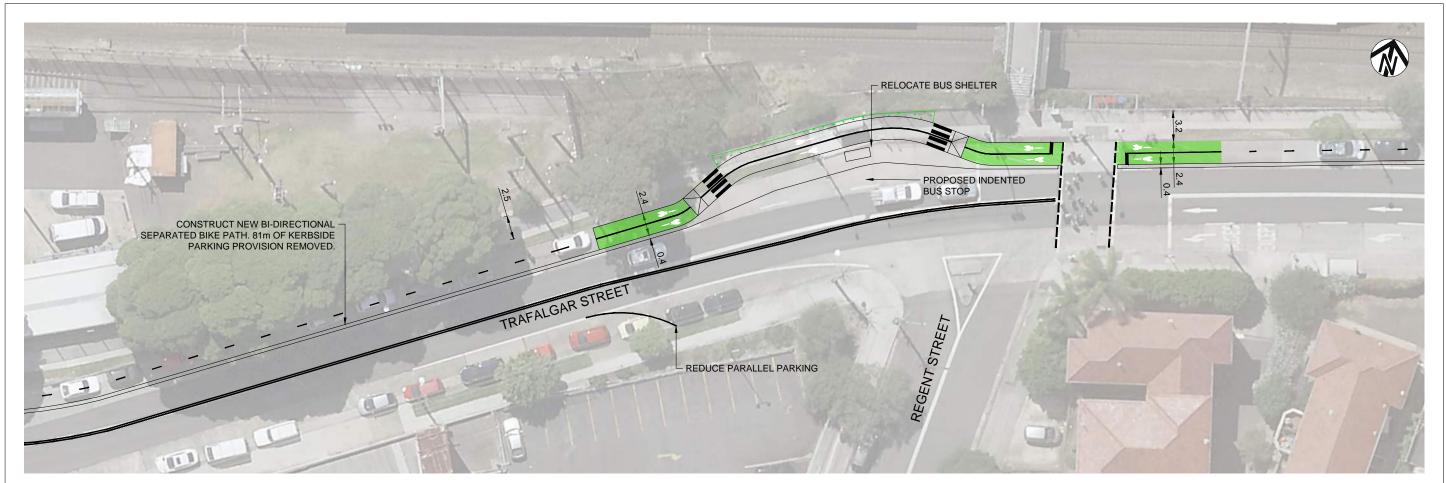

| DATUM    |       |       |                |                      | A A D D LO LO LA LE LA COLLA LO LA | FILE NO. | SHEET NO. |
|----------|-------|-------|----------------|----------------------|------------------------------------|----------|-----------|
| A. H. D. |       |       |                | MARRICKVILLE COUNCIL |                                    | 003      |           |
|          |       |       |                |                      |                                    |          |           |
| SCALES   |       |       |                |                      | REGIONAL ROUTE 7                   | PLAN NO. |           |
|          |       |       |                |                      | REGIONAL ROOTE /                   |          |           |
|          | С     | 04/04 | CONCEPT DESIGN | NP                   | CONCEPT DESIGN PLAN                |          |           |
|          | В     | 03/16 | CONCEPT DESIGN | NP                   | CONCEFT DESIGN FLAN                |          |           |
|          | Α     | 03/16 | CONCEPT DESIGN | NP                   | SHEET 03 OF 23                     | CAD FILE |           |
|          | AMEND | DATE  | DESCRIPTION    | APPROV.              | SHEET US OF ZS                     |          |           |